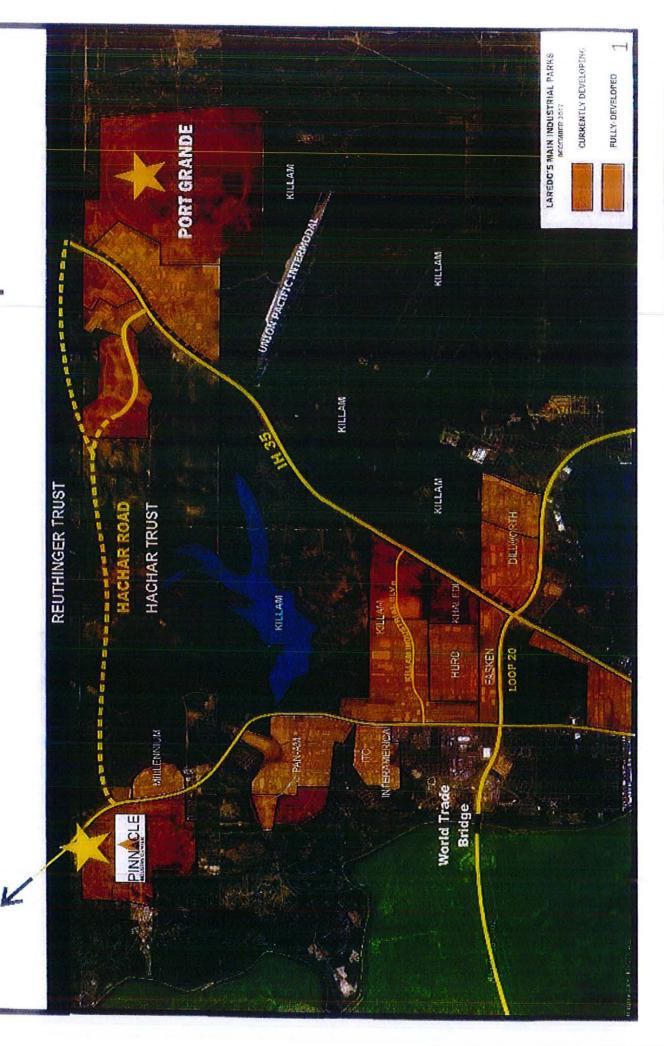

# 1. Presentation on the draft North Laredo-Webb County Transportation Planning Study.

The Policy Committee discussed the funding status of various projects and expressed their concerns regarding the "Vallecillo" and "Hachar" projects.

#### F. Discussion with possible action on Hachar-Reuthinger.

#### 1. Status report by Verde Corp. representative on the right of way ownership.

Nicholas Van Steinberg, Hachar Trust and Verde Corp., informed the Policy Committee of the pending signed agreement between property owners.

Cm. Dr. Marte Martinez discussed the importance of the project as it relates to mobility in the area and to Laredo as a growing port.

Mr. Van Steinberg gave a brief update on the progress of the project including the status of the environmental assessment. The environmental document has been submitted to TxDOT for 90% review and comment.