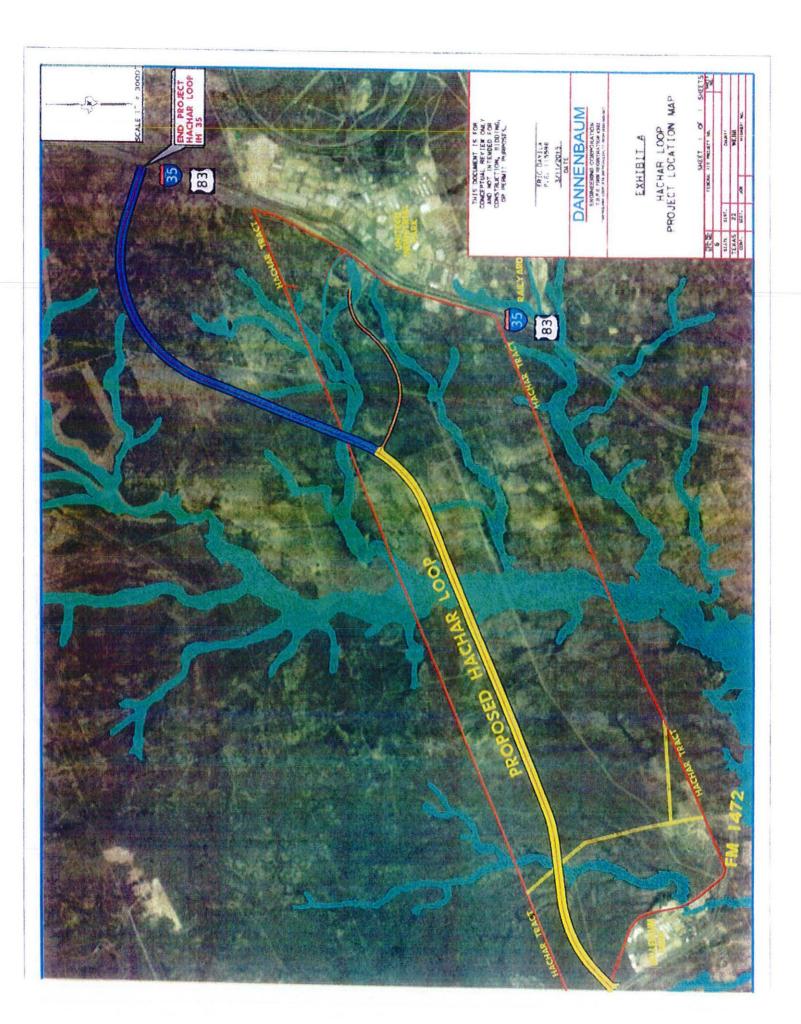

#### F. Discussion with possible action on Hachar-Reuthinger.

#### 1. Status report by Verde Corp. representative on the right of way ownership.

Nicholas Van Steinberg, Hachar Trust and Verde Corp., informed the Policy Committee of the pending signed agreement between property owners.

Cm. Dr. Marte Martinez discussed the importance of the project as it relates to mobility in the area and to Laredo as a growing port.

Mr. Van Steinberg gave a brief update on the progress of the project including the status of the environmental assessment. The environmental document has been submitted to TxDOT for 90% review and comment.