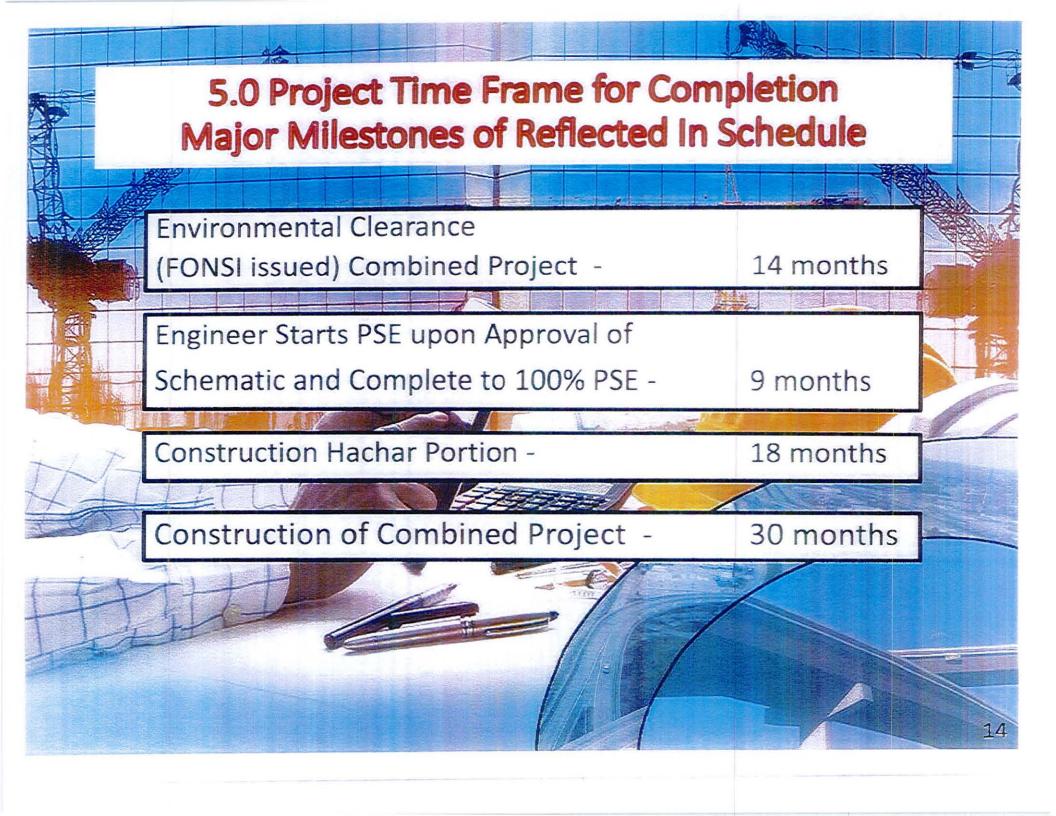

#### F. Discussion with possible action on Hachar-Reuthinger.

#### 1. Status report by Verde Corp. representative on the right of way ownership.

Nicholas Van Steinberg, Hachar Trust and Verde Corp., informed the Policy Committee of the pending signed agreement between property owners.

Cm. Dr. Marte Martinez discussed the importance of the project as it relates to mobility in the area and to Laredo as a growing port.

Mr. Van Steinberg gave a brief update on the progress of the project including the status of the environmental assessment. The environmental document has been submitted to TxDOT for 90% review and comment.