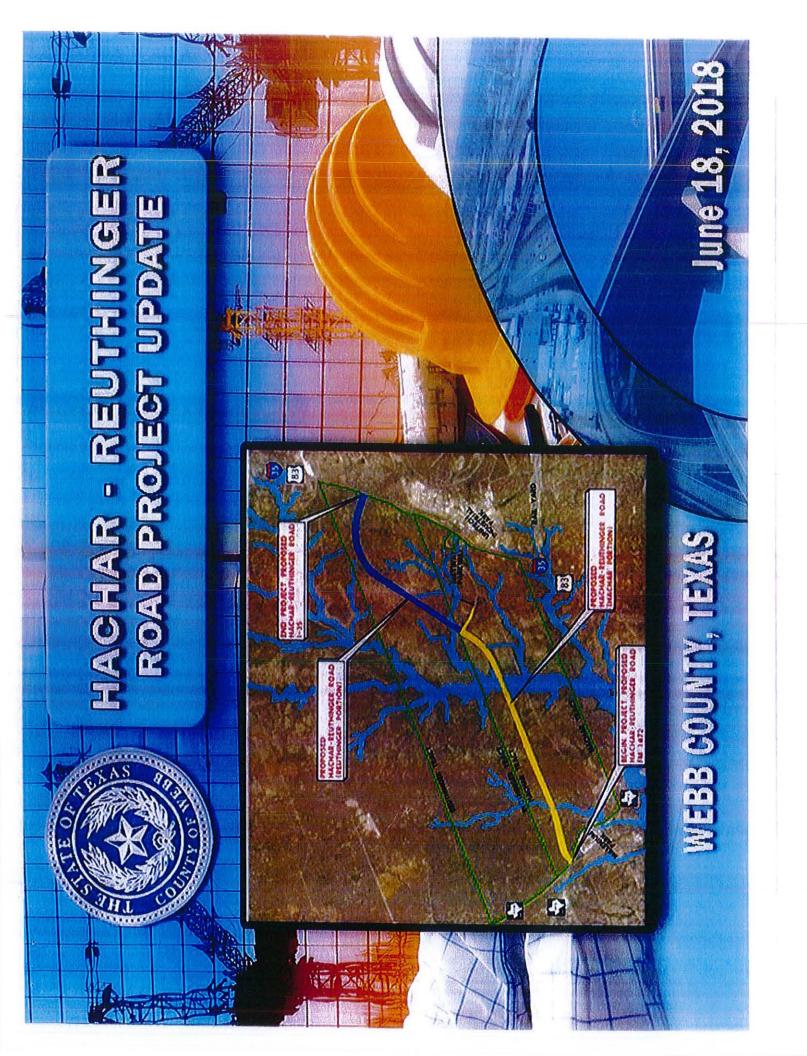

#### F. Discussion with possible action on Hachar-Reuthinger.

#### 1. Status report by Verde Corp. representative on the right of way ownership.

Nicholas Van Steinberg, Hachar Trust and Verde Corp., informed the Policy Committee of the pending signed agreement between property owners.

Cm. Dr. Marte Martinez discussed the importance of the project as it relates to mobility in the area and to Laredo as a growing port.

Mr. Van Steinberg gave a brief update on the progress of the project including the status of the environmental assessment. The environmental document has been submitted to TxDOT for 90% review and comment.