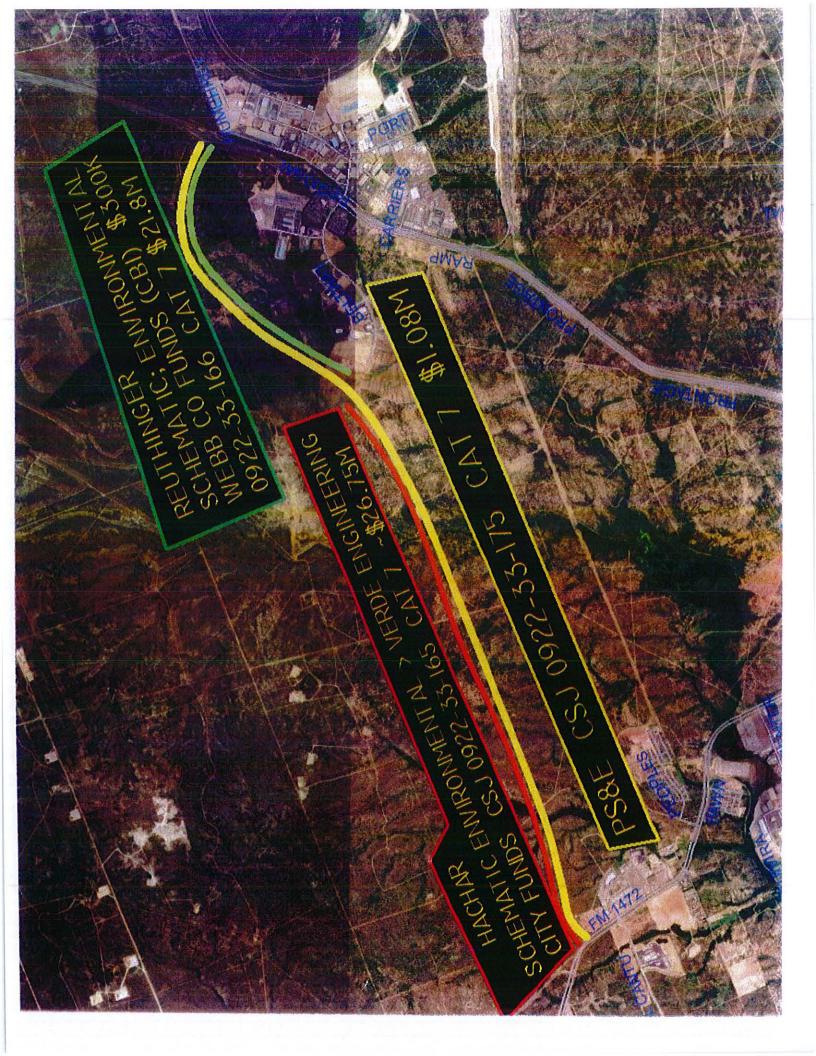

#### F. Discussion with possible action on Hachar-Reuthinger.

#### 1. Status report by Verde Corp. representative on the right of way ownership.

Nicholas Van Steinberg, Hachar Trust and Verde Corp., informed the Policy Committee of the pending signed agreement between property owners.

Cm. Dr. Marte Martinez discussed the importance of the project as it relates to mobility in the area and to Laredo as a growing port.

Mr. Van Steinberg gave a brief update on the progress of the project including the status of the environmental assessment. The environmental document has been submitted to TxDOT for 90% review and comment.