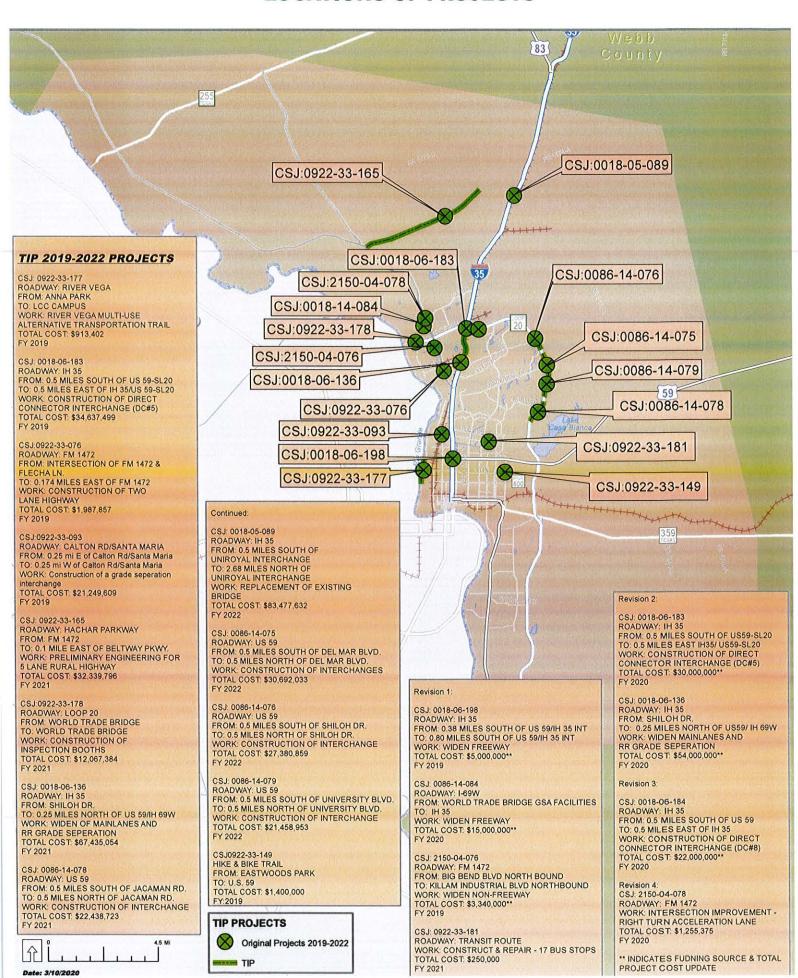

- IV. ITEMS REQUIRING POLICY COMMITTEE ACTION:
  - A. Approval of the minutes for the meeting held on February 18, 2020.
  - B. To receive public testimony and initiate a ten-day public review and comment period on the proposed amendment(s) of the 2019-2022 Transportation Improvement Program (TIP):
    - 1. *Addition* of project CSJ 2150-04-078 intended to provide for the construction of a right turn lane at the intersection of Killam Industrial Blvd. and FM 1472, from Killam Industrial Blvd. to 0.187 miles N. of Killam Industrial Blvd intersection,

with an estimated total project cost of \$1,410,667. The proposed letting date is FY 2020.

- 2. **Revision** of project CSJ 0018-06-136 intended to widen main lanes and construct railroad grade separation on IH 35, from Shiloh Dr. to 0.38 miles south of IH 35 interchange (INT), proposed to let in 2020. **Purpose** of the amendment is to convert funding from Federal funds to State funds, and adjust funding to \$54,000,000.
- 3. **Revision** of project CSJ 0018-06-198 intended to provide for widening of IH 35 from 4 to 6 lanes, from 0.38 miles south of US59/IH 35 INT to 0.80 miles north of US59/IH 35 INT, proposed to let in 2020. **Purpose** of amendment is to convert funding from Federal to State funds, and adjust funding to \$5,000,000.
- 4. **Revision** of project CSJ 0018-06-183 intended to provide for the construction of a Direct Connector Interchange (DC #5), from 0.50 miles south of US59-SL20 to 0.50 miles east of IH35/US59-SL20, proposed to let in 2020. **Purpose** of amendment is to convert funding from Federal to State funds, and adjust funding to \$30,000,000.
- 5. **Revision** of project CSJ 0018-06-184 intended to provide for construction of a Direct Connector Interchange (DC #8), from 0.50 miles west of IH 35 to 0.50 miles south of US59, proposed to let in 2020. **Purpose** of the amendment is to convert funding from \$22,000,000 in Federal to \$22,000,000 in State funds. The total amount of funds allocated will remain unchanged at \$22,000,000.
- 6. Revision of project CSJ 0086-14-084 intended to provide for widening of IH 69W from 4 to 6 lanes, from World Trade Bridge to IH 35, proposed to let in 2020. Purpose of amendment is to convert funding from Federal to State funds, and adjust funding to \$15,000,000.
- 7. **Revision** of project CSJ 2150-04-076 intended to provide for the construction of additional travel lane on FM 1472, from Big Bend Blvd to Killam Industrial Blvd., proposed to let in 2020. **Purpose** of the amendment is to convert funding from Federal to State funds, and adjust funding to \$3,340,000.
- C. Receive public testimony and initiate a ten-day public review and comment period for the following proposed amendment(s) of the 2020-2045 Metropolitan Transportation Plan (MTP):
  - 1. Amending Table 10-2, entitled List of TxDOT UTP 2020-2030 Programmed Projects, & Figure 10-1, entitled Map of TxDOT UTP Programmed Projects, as necessary to incorporate the following revisions:
    - a) Addition of project CSJ 2150-04-078 intended to provide for the construction of a right turn lane at the intersection of Killam Industrial Blvd.

and FM 1472, from Killam Industrial Blvd. to 0.187 miles N. of Killam Industrial Blvd intersection, with an estimated total project cost of \$1,255,375. The proposed letting date is FY 2020.

- D. Discussion and possible action on truck parking areas "truck parks," and any matters incidental thereto. (Mayor).
- E. Discussion with possible action on Hachar-Reuthinger.
- V. REPORT(S) AND PRESENTATIONS (No action required).
  - A. Status report on the ongoing Active Transportation Plan. (Cm. Altgelt)
  - B. Update by Transit on its working relationship with El Aguila, the Laredo College South Campus Transit hub, and any matters incidental thereto. (Cm. Altgelt)
  - C. Status report by TxDOT on all TIP projects. (Mayor, TxDOT)
  - D. Status report by the Regional Mobility Authority (RMA).

#### ACTION ITEM DATE: **SUBJECT: MOTION** Initiate a 10 day public review and comment period for the proposed amendment(s) of the 2019-3-16-20 2022 Transportation Improvement Program (TIP): 1. Addition of project CSJ 2150-04-078 intended to provide for the construction of a right turn lane at the intersection of Killam Industrial Blvd. and FM 1472, from Killam Industrial Blvd. to 0.187 miles N. of Killam Industrial Blvd intersection, with an estimated total project cost of \$1,410,667. The proposed letting date is FY 2020. 2. **Revision** of project CSJ 0018-06-136 intended to widen main lanes and construct railroad grade separation on IH 35, from Shiloh Dr. to 0.38 miles south of IH 35 interchange (INT), proposed to let in 2020. Purpose of the amendment is to convert funding from Federal funds to State funds, and adjust funding to \$54,000,000. 3. **Revision** of project CSJ 0018-06-198 intended to provide for widening of IH 35 from 4 to 6 lanes, from 0.38 miles south of US59/IH 35 INT to 0.80 miles north of US59/IH 35 INT, proposed to let in 2020. Purpose of amendment is to convert funding from Federal to State funds, and adjust funding to \$5,000,000. 4. **Revision** of project CSJ 0018-06-183 intended to provide for the construction of a Direct Connector Interchange (DC #5), from 0.50 miles south of US59-SL20 to 0.50 miles east of IH35/US59-SL20, proposed to let in 2020. *Purpose* of amendment is to convert funding from Federal to State funds, and adjust funding to \$30,000,000. 5. Revision of project CSJ 0018-06-184 intended to provide for construction of a Direct Connector Interchange (DC #8), from 0.50 miles west of IH 35 to 0.50 miles south of US59, proposed to let in 2020. Purpose of the amendment is to convert funding from \$22,000,000 in Federal to \$22,000,000 in State funds. The total amount of funds allocated will remain unchanged at \$22,000,000. 6. Revision of project CSJ 0086-14-084 intended to provide for widening of IH 69W from 4 to 6 lanes, from World Trade Bridge to IH 35, proposed to let in 2020. Purpose of amendment is to convert funding from Federal to State funds, and adjust funding to \$15,000,000. 7. Revision of project CSJ 2150-04-076 intended to provide for the construction of additional travel lane on FM 1472, from Big Bend Blvd to Killam Industrial Blvd., proposed to let in 2020. Purpose of the amendment is to convert funding from Federal to State funds, and adjust funding to \$3,340,000. TIP 19-22/REV 4 **INITIATED BY:** TxDOT/MPO STAFF SOURCE J. Kirby Snideman MPO Director **PREVIOUS ACTION:** The MPO Policy Committee approved Resolution No. MPO 2018-03 adopting the 2019-2022 TIP on 05/21/18. A ten day and public review comment period for the proposed revisions was initiated on 7-15-19. Revision 2 was adopted by the Policy Committee on September 16, 2019. Revision 3 was adopted by the Policy Committee on