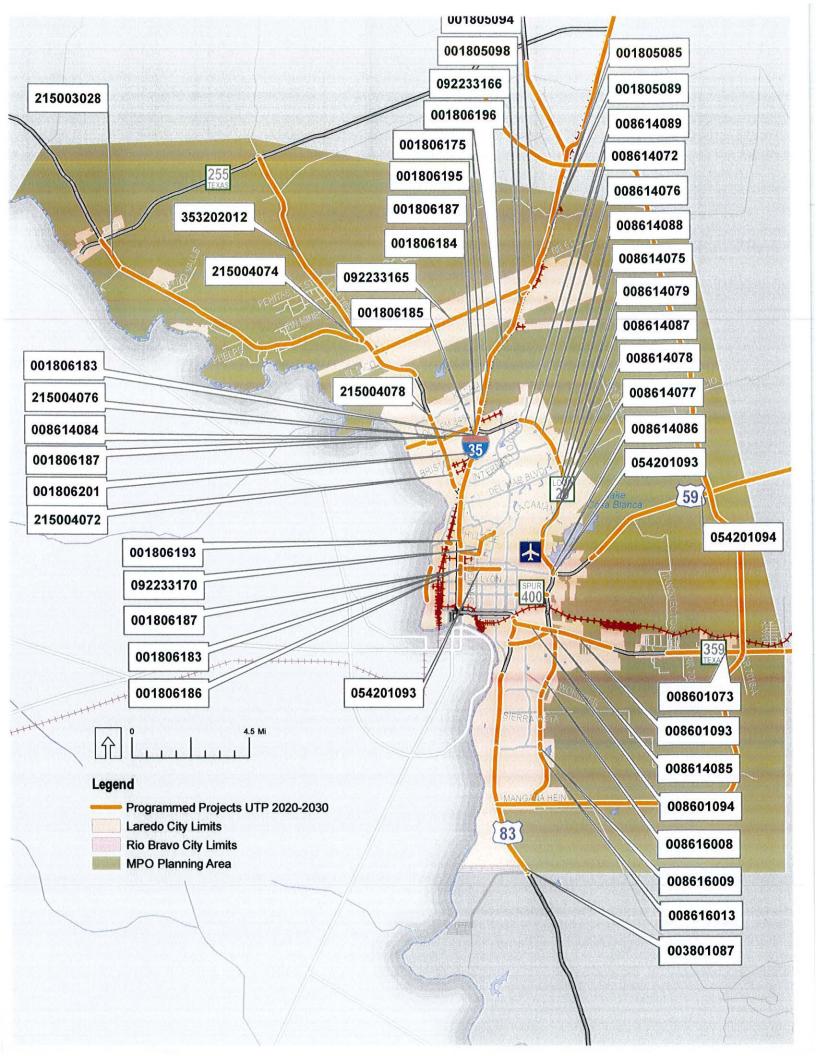

with an estimated total project cost of \$1,410,667. The proposed letting date is FY 2020.

- 2. **Revision** of project CSJ 0018-06-136 intended to widen main lanes and construct railroad grade separation on IH 35, from Shiloh Dr. to 0.38 miles south of IH 35 interchange (INT), proposed to let in 2020. **Purpose** of the amendment is to convert funding from Federal funds to State funds, and adjust funding to \$54,000,000.
- 3. **Revision** of project CSJ 0018-06-198 intended to provide for widening of IH 35 from 4 to 6 lanes, from 0.38 miles south of US59/IH 35 INT to 0.80 miles north of US59/IH 35 INT, proposed to let in 2020. **Purpose** of amendment is to convert funding from Federal to State funds, and adjust funding to \$5,000,000.
- 4. **Revision** of project CSJ 0018-06-183 intended to provide for the construction of a Direct Connector Interchange (DC #5), from 0.50 miles south of US59-SL20 to 0.50 miles east of IH35/US59-SL20, proposed to let in 2020. **Purpose** of amendment is to convert funding from Federal to State funds, and adjust funding to \$30,000,000.
- 5. **Revision** of project CSJ 0018-06-184 intended to provide for construction of a Direct Connector Interchange (DC #8), from 0.50 miles west of IH 35 to 0.50 miles south of US59, proposed to let in 2020. **Purpose** of the amendment is to convert funding from \$22,000,000 in Federal to \$22,000,000 in State funds. The total amount of funds allocated will remain unchanged at \$22,000,000.
- 6. Revision of project CSJ 0086-14-084 intended to provide for widening of IH 69W from 4 to 6 lanes, from World Trade Bridge to IH 35, proposed to let in 2020. Purpose of amendment is to convert funding from Federal to State funds, and adjust funding to \$15,000,000.
- 7. **Revision** of project CSJ 2150-04-076 intended to provide for the construction of additional travel lane on FM 1472, from Big Bend Blvd to Killam Industrial Blvd., proposed to let in 2020. **Purpose** of the amendment is to convert funding from Federal to State funds, and adjust funding to \$3,340,000.
- C. Receive public testimony and initiate a ten-day public review and comment period for the following proposed amendment(s) of the 2020-2045 Metropolitan Transportation Plan (MTP):
  - 1. Amending Table 10-2, entitled List of TxDOT UTP 2020-2030 Programmed Projects, & Figure 10-1, entitled Map of TxDOT UTP Programmed Projects, as necessary to incorporate the following revisions:
    - a) Addition of project CSJ 2150-04-078 intended to provide for the construction of a right turn lane at the intersection of Killam Industrial Blvd.

and FM 1472, from Killam Industrial Blvd. to 0.187 miles N. of Killam Industrial Blvd intersection, with an estimated total project cost of \$1,255,375. The proposed letting date is FY 2020.

- D. Discussion and possible action on truck parking areas "truck parks," and any matters incidental thereto. (Mayor).
- E. Discussion with possible action on Hachar-Reuthinger.
- V. REPORT(S) AND PRESENTATIONS (No action required).
  - A. Status report on the ongoing Active Transportation Plan. (Cm. Altgelt)
  - B. Update by Transit on its working relationship with El Aguila, the Laredo College South Campus Transit hub, and any matters incidental thereto. (Cm. Altgelt)
  - C. Status report by TxDOT on all TIP projects. (Mayor, TxDOT)
  - D. Status report by the Regional Mobility Authority (RMA).