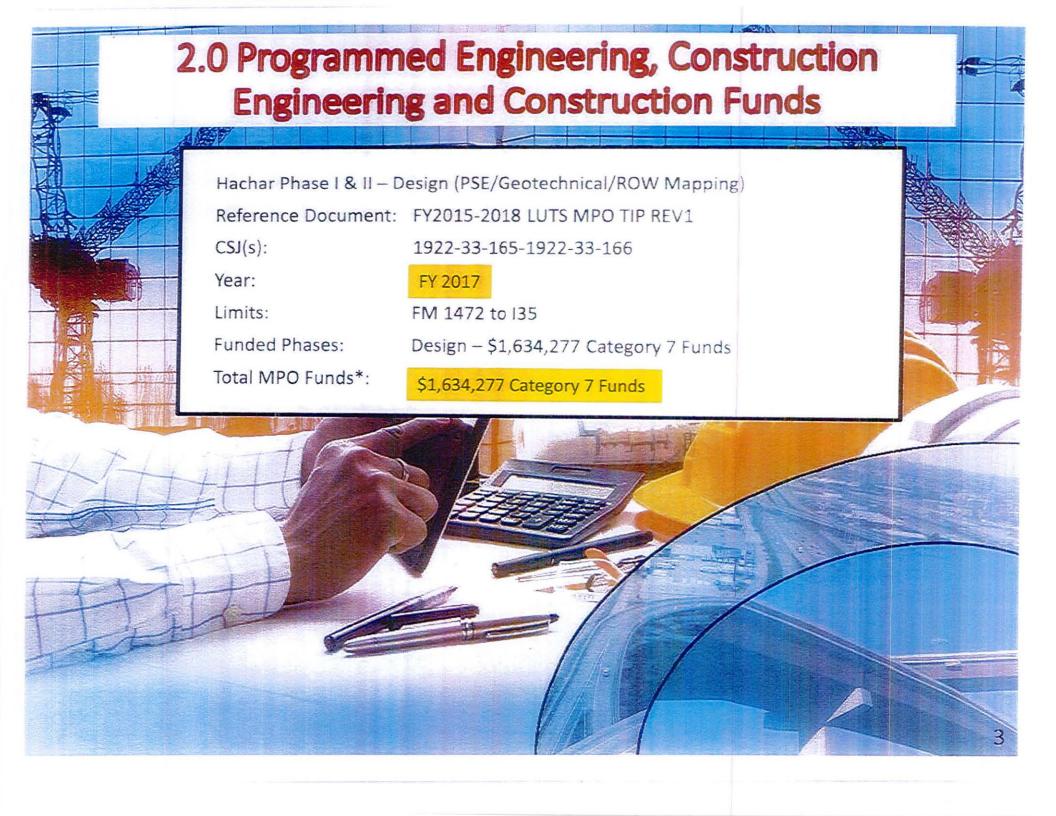

#### F. Discussion with possible action on Hachar-Reuthinger.

#### 1. Status report by Verde Corp. representative on the right of way ownership.

Nicholas Van Steinberg, Hachar Trust and Verde Corp., informed the Policy Committee of the pending signed agreement between property owners.

Cm. Dr. Marte Martinez discussed the importance of the project as it relates to mobility in the area and to Laredo as a growing port.

Mr. Van Steinberg gave a brief update on the progress of the project including the status of the environmental assessment. The environmental document has been submitted to TxDOT for 90% review and comment.