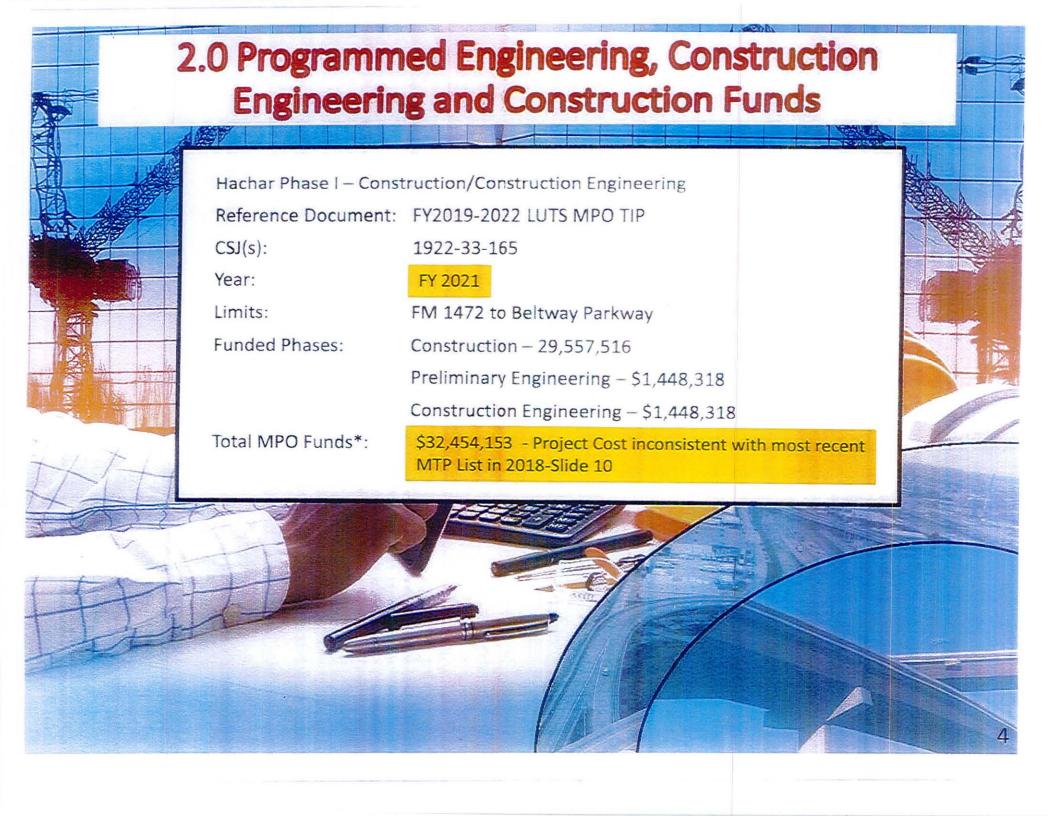

#### F. Discussion with possible action on Hachar-Reuthinger.

#### 1. Status report by Verde Corp. representative on the right of way ownership.

Nicholas Van Steinberg, Hachar Trust and Verde Corp., informed the Policy Committee of the pending signed agreement between property owners.

Cm. Dr. Marte Martinez discussed the importance of the project as it relates to mobility in the area and to Laredo as a growing port.

Mr. Van Steinberg gave a brief update on the progress of the project including the status of the environmental assessment. The environmental document has been submitted to TxDOT for 90% review and comment.