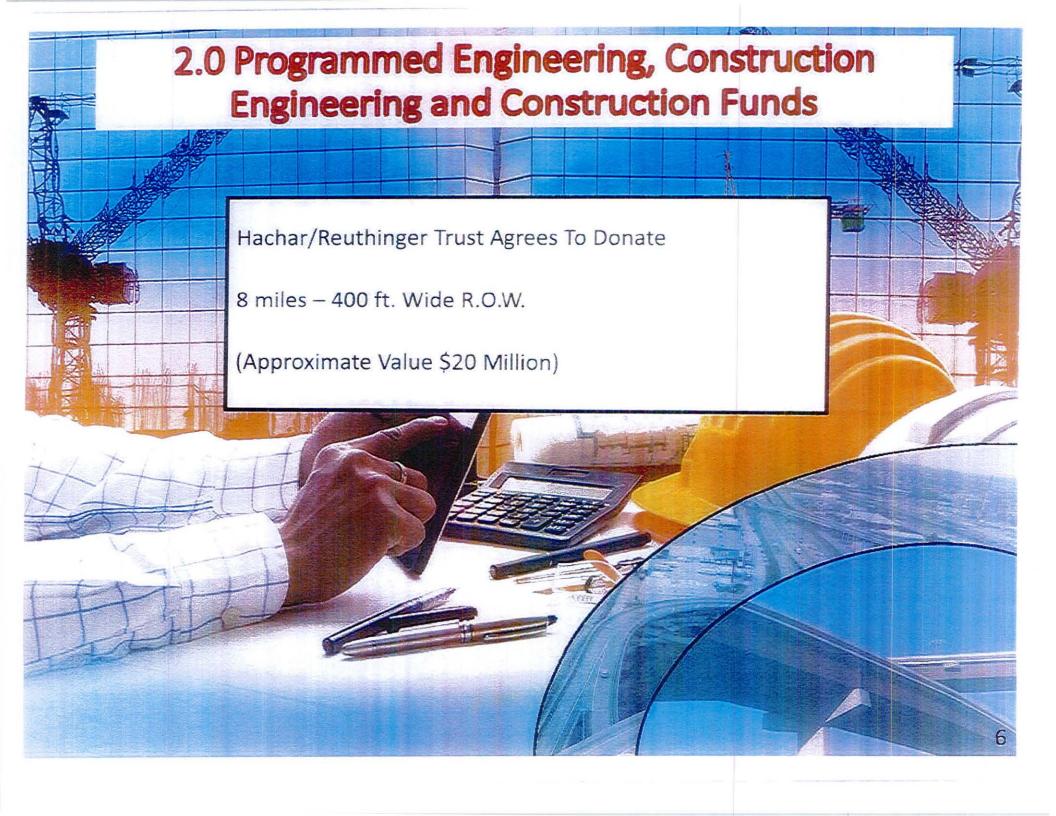

#### F. Discussion with possible action on Hachar-Reuthinger.

#### 1. Status report by Verde Corp. representative on the right of way ownership.

Nicholas Van Steinberg, Hachar Trust and Verde Corp., informed the Policy Committee of the pending signed agreement between property owners.

Cm. Dr. Marte Martinez discussed the importance of the project as it relates to mobility in the area and to Laredo as a growing port.

Mr. Van Steinberg gave a brief update on the progress of the project including the status of the environmental assessment. The environmental document has been submitted to TxDOT for 90% review and comment.