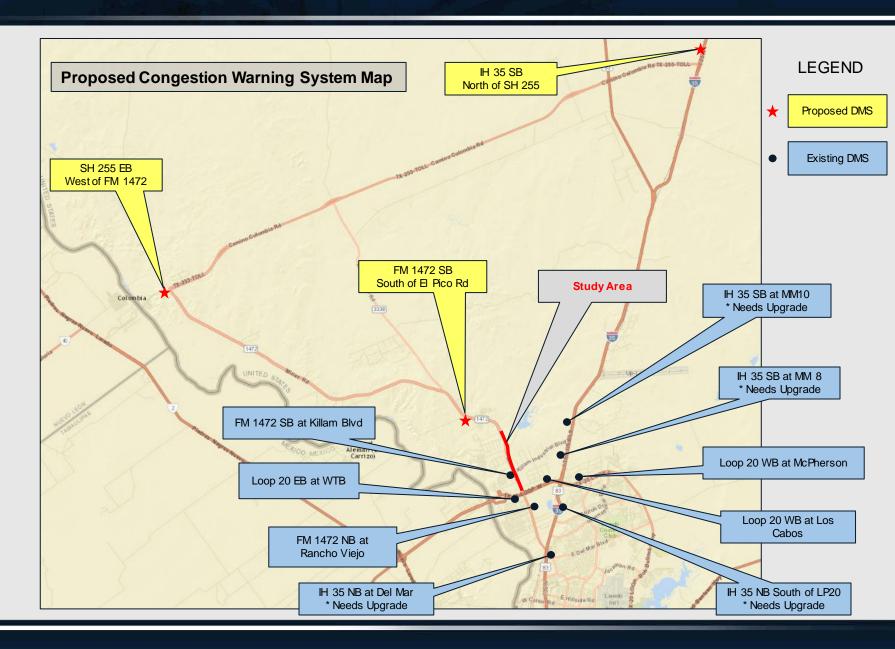

## **Upgrade Estimate**

| Location                      | Proposed Work         | QTY | Material/Installation Price |
|-------------------------------|-----------------------|-----|-----------------------------|
| LP20 @ EB FM1472              | Upgrade DMS           | 1   | \$81,000                    |
| FM1472 @ NB LP20              | Upgrade DMS           | 1   | \$81,000                    |
| DEL MAR NB                    | Upgrade DMS           | 1   | \$81,000                    |
| IH35 NB at LP20               | Upgrade DMS           | 1   | \$81,000                    |
| IH35 SB @ MM8                 | Upgrade DMS           | 1   | \$81,000                    |
| IH 35 SB North of SH255       | New DMS               | 1   | \$143,450                   |
| Camino Colombia EB DMS        | New DMS               | 1   | \$143,450                   |
| EL Pico Rd SB DMS             | New DMS               | 1   | \$143,450                   |
| Study Area (Min of 2 Sensors) | Radar Sensor and Pole | 2   | \$149,450                   |
| Multiple Locations            | Radio Communication   | 6   | \$14,400                    |
|                               | Total Estimate>       |     | \$999,200.00                |