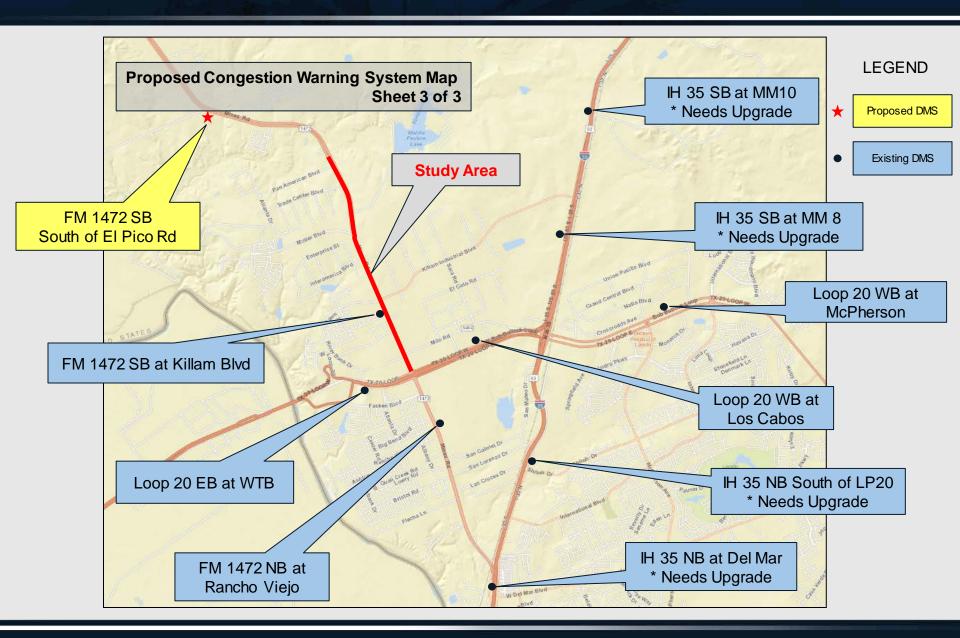

### **USE OF DMS FOR STATUS OF FM 1472 (MINES RD)**

Discussion with possible action to place digital signage on FM1472 (Mines Road) to notify the driving public of congestion.

- Purpose of the project?
- > Existing infrastructure
- Existing use of DMS

## **Upgrade Estimate**

| Location                      | Proposed Work         | QTY | Material/Installation Price |
|-------------------------------|-----------------------|-----|-----------------------------|
| LP20 @ EB FM1472              | Upgrade DMS           | 1   | \$81,000                    |
| FM1472 @ NB LP20              | Upgrade DMS           | 1   | \$81,000                    |
| DEL MAR NB                    | Upgrade DMS           | 1   | \$81,000                    |
| IH35 NB at LP20               | Upgrade DMS           | 1   | \$81,000                    |
| IH35 SB @ MM8                 | Upgrade DMS           | 1   | \$81,000                    |
| IH 35 SB North of SH255       | New DMS               | 1   | \$143,450                   |
| Camino Colombia EB DMS        | New DMS               | 1   | \$143,450                   |
| EL Pico Rd SB DMS             | New DMS               | 1   | \$143,450                   |
| Study Area (Min of 2 Sensors) | Radar Sensor and Pole | 2   | \$149,450                   |
| Multiple Locations            | Radio Communication   | 6   | \$14,400                    |
|                               | Total Estimate>       |     | \$999,200.00                |