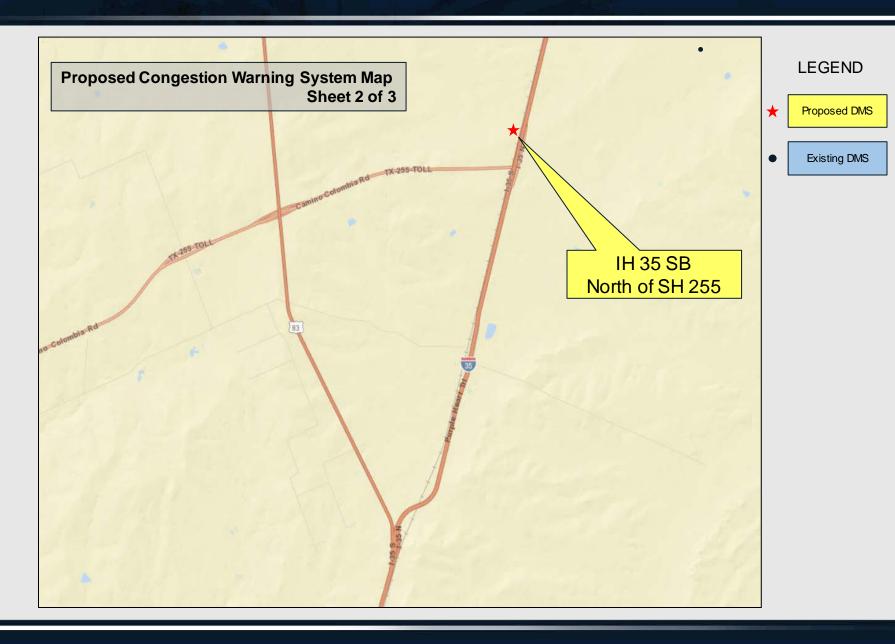

## **Upgrade Estimate**

| Location                      | Proposed Work         | QTY | Material/Installation Price |
|-------------------------------|-----------------------|-----|-----------------------------|
| LP20 @ EB FM1472              | Upgrade DMS           | 1   | \$81,000                    |
| FM1472 @ NB LP20              | Upgrade DMS           | 1   | \$81,000                    |
| DEL MAR NB                    | Upgrade DMS           | 1   | \$81,000                    |
| IH35 NB at LP20               | Upgrade DMS           | 1   | \$81,000                    |
| IH35 SB @ MM8                 | Upgrade DMS           | 1   | \$81,000                    |
| IH 35 SB North of SH255       | New DMS               | 1   | \$143,450                   |
| Camino Colombia EB DMS        | New DMS               | 1   | \$143,450                   |
| EL Pico Rd SB DMS             | New DMS               | 1   | \$143,450                   |
| Study Area (Min of 2 Sensors) | Radar Sensor and Pole | 2   | \$149,450                   |
| Multiple Locations            | Radio Communication   | 6   | \$14,400                    |
|                               | Total Estimate>       |     | \$999,200.00                |