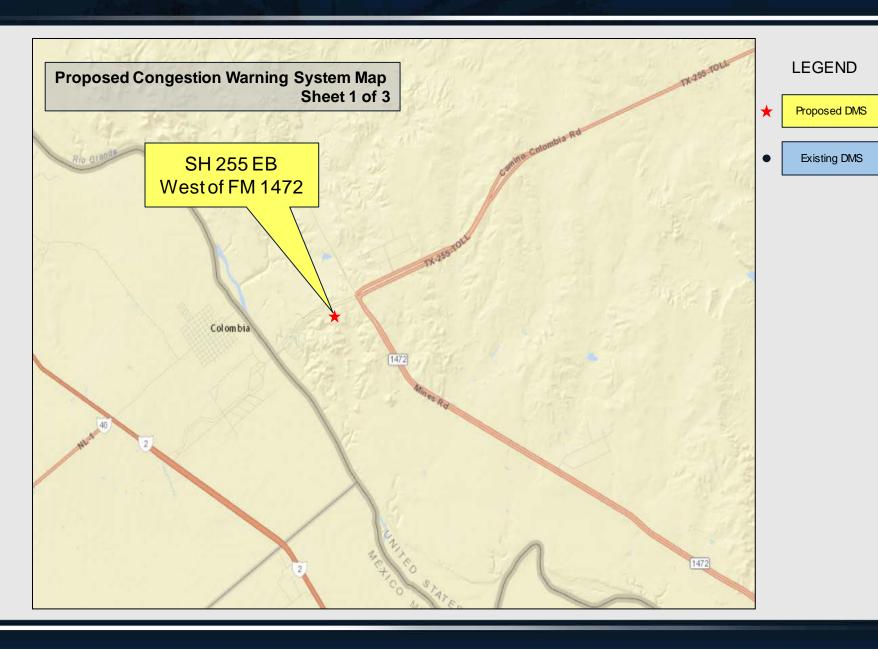

## **Upgrade Estimate**

| Location                      | Proposed Work         | QTY | Material/Installation Price |
|-------------------------------|-----------------------|-----|-----------------------------|
| LP20 @ EB FM1472              | Upgrade DMS           | 1   | \$81,000                    |
| FM1472 @ NB LP20              | Upgrade DMS           | 1   | \$81,000                    |
| DEL MAR NB                    | Upgrade DMS           | 1   | \$81,000                    |
| IH35 NB at LP20               | Upgrade DMS           | 1   | \$81,000                    |
| IH35 SB @ MM8                 | Upgrade DMS           | 1   | \$81,000                    |
| IH 35 SB North of SH255       | New DMS               | 1   | \$143,450                   |
| Camino Colombia EB DMS        | New DMS               | 1   | \$143,450                   |
| EL Pico Rd SB DMS             | New DMS               | 1   | \$143,450                   |
| Study Area (Min of 2 Sensors) | Radar Sensor and Pole | 2   | \$149,450                   |
| Multiple Locations            | Radio Communication   | 6   | \$14,400                    |
|                               | Total Estimate>       |     | \$999,200.00                |