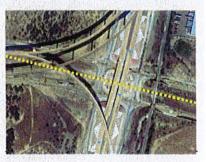

on Loop 20 to pass IH 35 without encountering controlled delays at the intersection. The operational efficiency of the through traffic on Loop 20 will be improved. Loop 20 is one of the designated truck routes in the Laredo MPO region, and the improved operational efficiency will benefit freight transportation. The project is same as Project 1 in Category 7 and Project 0086-14-065 in Category 12.

#### Letting Year: 2017 Total Project Cost (2014 Dollars): \$32,509,223 YOE Cost: \$36,568,455 Programmed Amount: Category 2: \$6,830,000 Category 7: \$6,822,967 Category 12: \$9,000,000 Other Amount: \$13,915,488 Funding: Federally funded Environmental Impacts and Environmental Justice: The project is close to 100 year flood plains, but it is not near low income areas or cultural resources.





#### Table 12-12 Category 7 Roadway Projects

#### 1 Loop 20 at IH 35: Construct overpass and approach roadways

**Description:** The project will provide main lanes and a grade separation for through traffic on Loop 20 to pass IH 35 without encountering controlled delays at the intersection. The operational efficiency of the through traffic on Loop 20 will be improved. Loop 20 is one of the designated truck routes in the Laredo MPO region, and the improved operational efficiency will benefit freight transportation. The project is same as Project 1 in Category 7 and Project 0086-14-065 in Category 12.

#### Letting Year: 2017

Total Project Cost (2014 Dollars): \$32,509,223 YOE Cost: \$36,568,455 Programmed Amount: Category 2: \$6,830,000 Category 7: \$6,822,967 Category 12: \$9,000,000