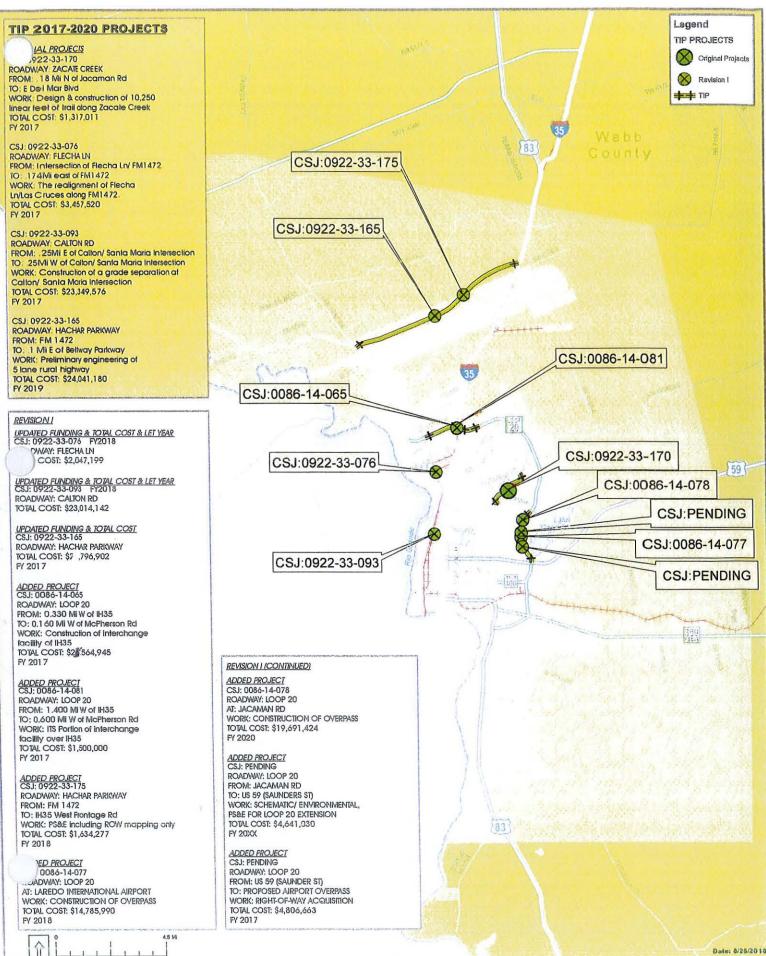

# 2017-2020 TIP LOCATIONS OF PROJECTS

# 2017-2020 Laredo TIP - Revision 1-B- - Project Summaries - MPO

| <b>ADD</b><br>0086-14-910<br>From: | US 59<br>International Bou |                                | Phase E       | Let 8/17 (FY | 17)   |    |   |            |
|------------------------------------|----------------------------|--------------------------------|---------------|--------------|-------|----|---|------------|
| То:                                | US 59/LP 20 Inter          | -                              |               |              |       |    |   |            |
|                                    | nt of PS&E for Jaca        | iman Road a                    | and Airport o | verpasses.   |       |    |   |            |
| PS&E<br>PE                         | 4 641 020                  | FUNDS                          | Federal       | State        | Local | LC | т | OTAL       |
| PE<br>Construction                 | 4,641,030<br>0             | FUNDS<br>10-CBI                | 3,712,824     |              | LUCAI | 0  | 0 | 4,641,030  |
| Const Eng                          | 0                          | 10-CDI                         | 5,712,024     | 928,200      |       | 0  | 0 | 4,041,030  |
| Conting                            | 0                          |                                |               |              |       |    |   |            |
| conting                            | 0                          |                                |               |              |       |    |   |            |
| 0086-14-077                        | LP 20                      |                                | С             | Let 9/17 (FY | 18)   |    |   |            |
| From:                              | At International A         | irport                         |               |              |       |    |   |            |
| То:                                |                            |                                |               |              |       |    |   |            |
| For constructio                    | n of Airport Overp         | ass                            |               |              |       |    |   |            |
| PS&E                               |                            |                                |               |              |       |    |   |            |
| PE                                 |                            | FUNDS                          | Federal       | State        | Local | LC | Т | OTAL       |
| Construction                       | 14,785,990                 | Prop 1                         |               | 14,785,990   |       | 0  | 0 | 14,785,990 |
| Const Eng                          | 0                          | 100 - 105 I BENNESSEE BETTELLE |               |              |       |    |   |            |
| Conting                            | 0                          |                                |               |              |       |    |   |            |
|                                    |                            |                                |               |              |       |    |   |            |
| 0086-14-078                        | LP 20                      |                                | С             | Let 9/19(FY  | 20)   |    |   |            |
| From:                              | At Jacaman                 |                                |               |              |       |    |   |            |
| То:                                |                            |                                |               |              |       |    |   |            |
| For constructio                    | on of Jacaman Over         | rpass                          |               |              |       |    |   |            |
| PS&E                               |                            |                                |               |              |       |    |   |            |
| PE                                 |                            | FUNDS                          | Federal       | State        | Local | LC | Т | OTAL       |
| Construction                       | 19,691,424                 | Prop 1                         |               | 19,691,424   |       | 0  | 0 | 19,691,424 |
| Const Eng                          | 0                          |                                |               |              |       |    |   |            |
| Conting                            | 0                          |                                |               |              |       |    |   |            |
|                                    | 7                          |                                |               |              |       |    |   |            |
| CHANGES                            | ]                          |                                |               |              |       |    |   |            |
| 0086-14-065                        | LP 20                      | Phase C                        |               | Let 1/17 (FY | 17)   |    |   |            |
| From:                              | 0.330 Miles W of           |                                |               |              |       |    |   |            |
| To:                                | 0.160 Miles W of           |                                |               |              |       |    |   |            |
| For the constru                    | uction of an interch       | lange facilit                  | y over IH 35  |              |       |    |   |            |
| PE                                 | 1,639,489                  | FUNDS                          | Federal       | State        | Local | LC | т | OTAL       |
| Construction                       | 25,564,945                 | 10-CBI                         | 20,451,956    |              |       | 0  | 0 | 25,564,945 |
| Const Eng                          | 1,569,226                  | 11                             |               |              |       | 0  | 0 | 1          |
| Conting                            | 1,000,423                  | TOTAL:                         |               |              |       |    |   | 25,564,945 |
|                                    |                            |                                |               |              |       |    |   |            |
| 0922-33-076                        | CS                         | Phase C, E                     |               | Let 9/17 (FY | ' 18) |    |   |            |