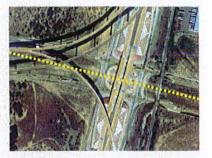

on Loop 20 to pass IH 35 without encountering controlled delays at the intersection. The operational efficiency of the through traffic on Loop 20 will be improved. Loop 20 is one of the designated truck routes in the Laredo MPO region, and the improved operational efficiency will benefit freight transportation. The project is same as Project 1 in Category 7 and Project 0086-14-065 in Category 12.

#### Letting Year: 2017

Total Project Cost (2014 Dollars): \$32,509,223 YOE Cost: \$36,568,455 Programmed Amount: Category 2: \$6,830,000 Category 7: \$6,822,967 Category 12: \$9,000,000 Other Amount: \$13,915,488 Funding: Federally funded Environmental Impacts and Environmental Justice: The project is close to 100-year flood plains, but it is not near low income areas or cultural resources.





#### Table 12-17 Category 12 Roadway Projects

#### 1 Loop 20 at IH 35: Construct overpass and approach roadways

**Description:** The project will provide main lanes and a grade separation for through traffic on Loop 20 to pass IH 35 without encountering controlled delays at the intersection. The operational efficiency of the through traffic on Loop 20 will be improved. Loop 20 is one of the designated truck routes in the Laredo MPO region, and the improved operational efficiency will benefit freight transportation. The project is same as Project 1 in Category 7 and Project 0086-14-065 in Category 12.

Letting Year: 2017 Total Project Cost (2014 Dollars): \$32,509,223 YOE Cost: \$36,568,455 Programmed Amount: Category 2: \$6,830,000 Category 7: \$6,822,967 Category 12: \$9,000,000 Other