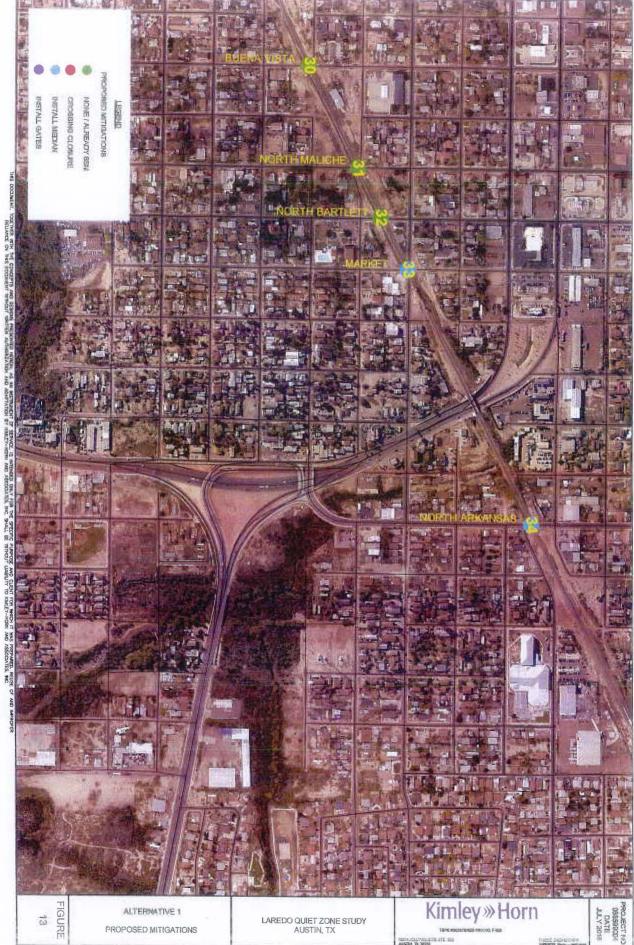

- D. Discussion with possible action on the transfer of \$ 96.93 Million from the construction of US 59 Interchanges at Del Mar Blvd, Shiloh Dr., International Airport, Jacaman Rd, and University Blvd (CSJs: 0086-14-075,076,077,078,and 079) to the construction of US 59 Frontage Roads between US 59 and International Blvd (CSJs: 0086-14-086,087,088,and 089). This change will allow better access to business and residences located along the US 59 corridor. In addition, it will allow for easier future construction of the interchanges by avoiding duplicated traffic closures/detours.
- E. Presentation, discussion and possible action on the Kansas City Southern Railroad Quiet Zone Study.
- F. Discussion with possible action on the River Road Project.
- G. Discussion with possible action on Hachar-Reuthinger Road.
- V. REPORT(S) AND PRESENTATIONS (No action required)
  - A. Status report by TxDOT on the Laredo Mobility Study.
  - B. Status report by TxDOT on the Outer Loop Alignment Study.
  - C. Status report by City Engineering on the Calton Grade Separation Project.
  - D. Presentation by Transit, El Metro on revenue sources available for financing currently unfunded transit needs, especially buses.
  - E. Status report on the Regional Mobility Authority (RMA).