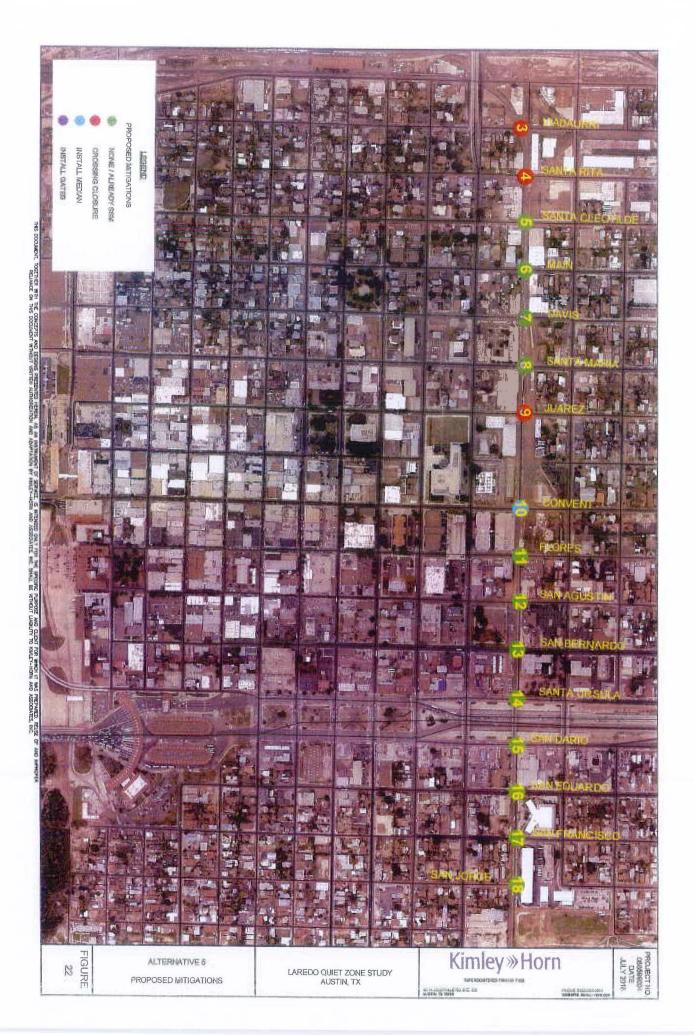

the following crossings:

- Convent Ave (SSM)
- Seymour Ave (SSM)
- Market St E (SSM)

Like in alternative 2, all crossings that did not currently have railroad gates or train detection circuitry or had low daily traffic were elected to be permanently closed. These crossings are shown below with their respective average daily traffic (ADT).

- Vidaurri Ave (75 vpd)
- Santa Rita Ave (240 vpd)
- Juarez Ave (572 vpd)
- Marcella Ave (2318 vpd)
- Logan Ave (476 vpd)

Alternative 5 has a Quiet Zone Risk Index of **12,979**, which is lowest of the Alternatives and beneath the National Safety Risk Threshold of **14,347**. The estimated cost of all improvements, reported from the FRA's published Quiet Zone Calculator, is **\$164,000**. *Figures 22-24* show the proposed Alternative 5 mitigations.







#### **NEXT STEPS**

The entire quiet zone process is shown in the flowchart found in Appendix D. This report accomplishes the preliminary analysis and field review. Next steps include the following:

- Present to the LUTS Policy Committee and Laredo City Council.
- Hold a staff and public meeting to receive stakeholder input.
- Produce a Final Report upon the MPO's and City's recommendations.
- Prepare the official quiet zone application packet, using information from the FRA calculator.
- Prepare design plans for crossing closures and safety improvements at crossings
- Issue the following to the FRA and KCSR
  - the Notice of Intent (NOI) to establish a quiet zone
  - plans showing safety improvements
- Address any NOI review comments received
- Install safety improvements and No T