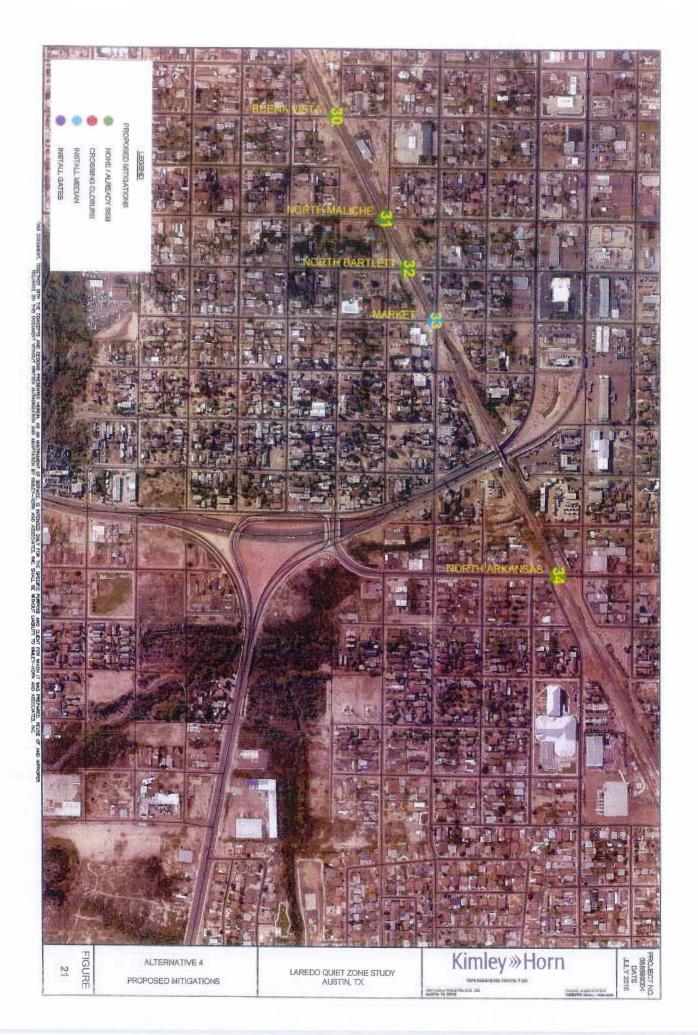

Project readiness and other factors are as follows:

- 1. NO association with TxDOT proposed "off-system" roadways.
- 2. The El Metro 2016 Five-Year Transit Development Plan has received and acknowledge the stakeholders and community support to improve Bus Stops in the transit system.
- 3. Locations and Specifications for construction are complete and ready to be procured.
- 4. NO environmental approvals are needed for this project.
- 5. Any additional local funding over match will be covered by the transit's dedicated sales tax.
- 6. See MAP attached with locations of the entire project.