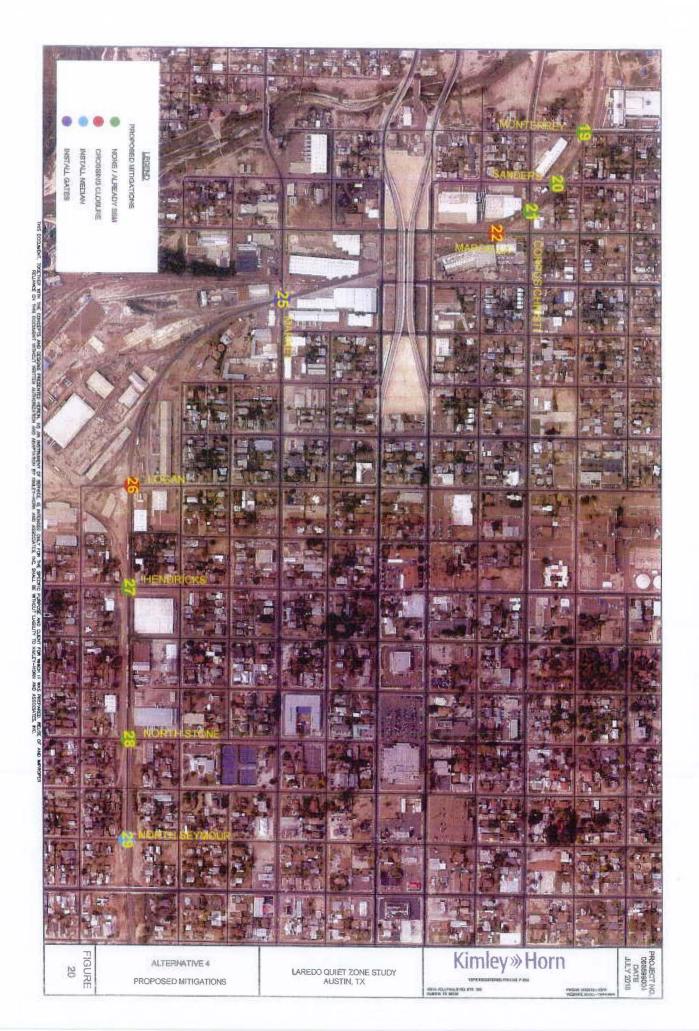

Project readiness and other factors are as follows:

- 1. NO association with TxDOT proposed "off-system" roadways.
- 2. The El Metro 2016 Five-Year Transit Development Plan has received and acknowledge the stakeholders and community support to improve Bus Stops in the transit system.
- 3. Locations and Specifications for construction are complete and ready to be procured.
- 4. NO environmental approvals are needed for this project.
- 5. Any additional local funding over match will be covered by the transit's dedicated sales tax.
- 6. See MAP attached with locations of the entire project.