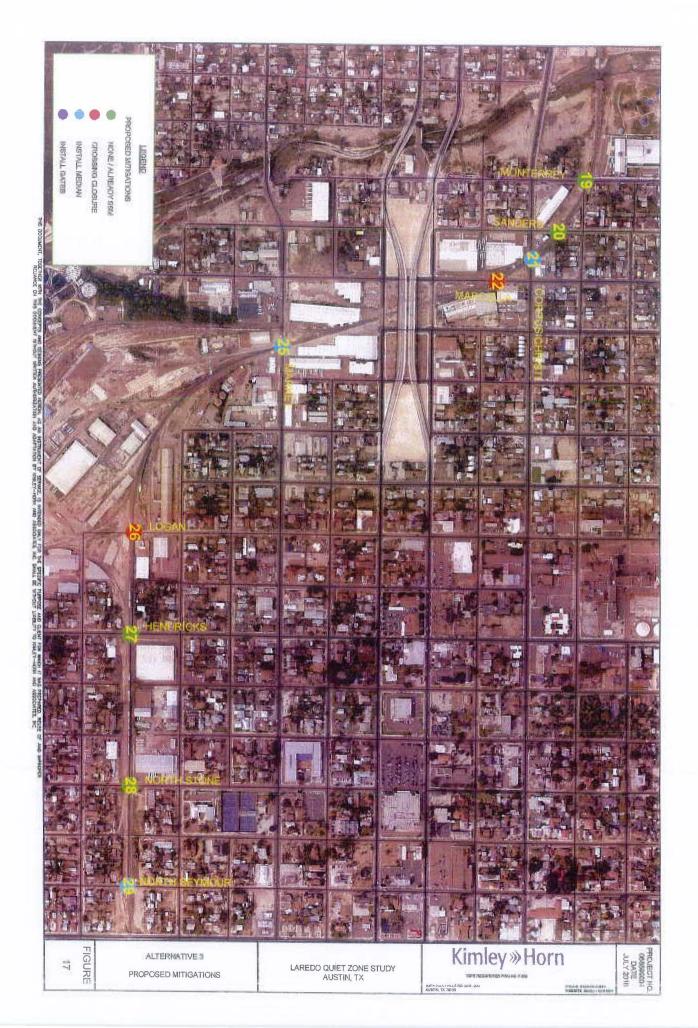

area are the same that were proposed in the first two alternatives.

Marcella Ave is recommended to be closed due to the absence of railroad gates and train detection circuitry. Logan Ave is also recommended to be closed due to the low volume of traffic at the crossing.

Alternative 3 recommends the installation of traffic channelization devices at the following intersections.

- Corpus Christi Ave (ASM)
- Market St (ASM)
- Seymour Ave (SSM)
- Market St E (SSM)
- Arkansas Ave (ASM)

Alternative 3 has a Quiet Zone Risk Index of **13,009**, which is beneath the National Safety Risk Threshold of **14,347**. The estimated cost of all improvements, reported from the FRA's published Quiet Zone Calculator, is **\$75,000**. *Figures* **17** and **18** show the proposed Alternative 3 mitigations.





Alternative 4 focuses on implementing only Supplementary Safety Measures. The benefit of this alternative is that an application would not need to be provided to the FRA to prove the effectiveness of any of these safety measures. In this scenario, Market St would need to be upgraded from its current two-gate configuration to a full four quad crossing. The reduction of risk from this one crossing is enough to eliminate the four proposed Alternative Safety Measures in Alternative 1 and Alternative 2. This alternative recommends the installation of traffic channelization devices at the following intersections.

- Convent Ave (SSM)
- Seymour Ave (SSM)
- Market St E (SSM)

Three of the intersections would need the installation of the required railroad gates and train detection circuitry.

-