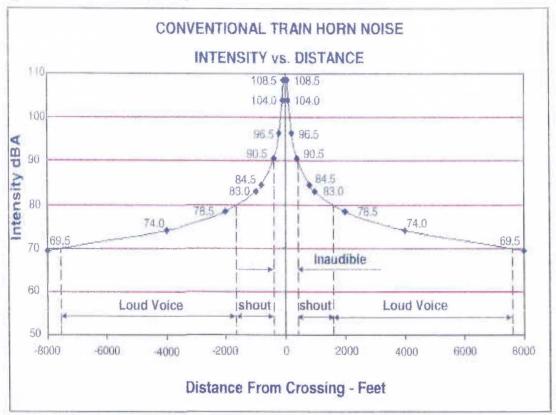

gs within the study limits.

The inventory provides a large amount of information at each crossing, including the types of railroad controls, crossing roadway type, daily vehicle counts, daily train counts, and train speeds. Of the 30 crossings, five do not have crossing gates. A copy of the inventory and accident database results are provided in *Appendices B and C*.

**Figure 3: Existing KCSR Crossing Locations** 



## Train Horns on The KCSR Rail Corridor

Trains are required to sound their horns a minimum of four times at each public at-grade rail-highway crossing. These horns can be heard up to a half mile away and uncomfortable up to a quarter mile away. A measure of train horn noise impacts to Laredo residents is provided in *Figures 4* and *5*.

Figure 4: Railroad Horn Intensity



<sup>\*</sup>Source - Federal Railroad Administration

Figure 5: Number of Citizens Impacted by Train Horn Noise



The cumulative impact of the KCSR homs in Laredo is summarized by the calculations below:

- 32 At Grade Crossings
- 16 Trains Per Day
  - 8 Day Trains (6AM 6PM)
  - 8 Night Trains (6PM 6AM)
- Crossing Horns 2 Long, 1 Short, 1 Long
- 32 x 16 x 4 = 2,048 Horn Blasts Every Day
- (1,024 Horn Blasts every night)

Note that these calculations are a minimum value. If the train reaches the crossing before completing the sequence, it must be repeated.

#### **Quiet Zone Process**

The Swift Rail Development Act, Public Law 103-440, enacted by Congress and signed by President Clinton in 1994, requires use of locomotive horns at public grade crossings, but gives the Federal Rail Admi