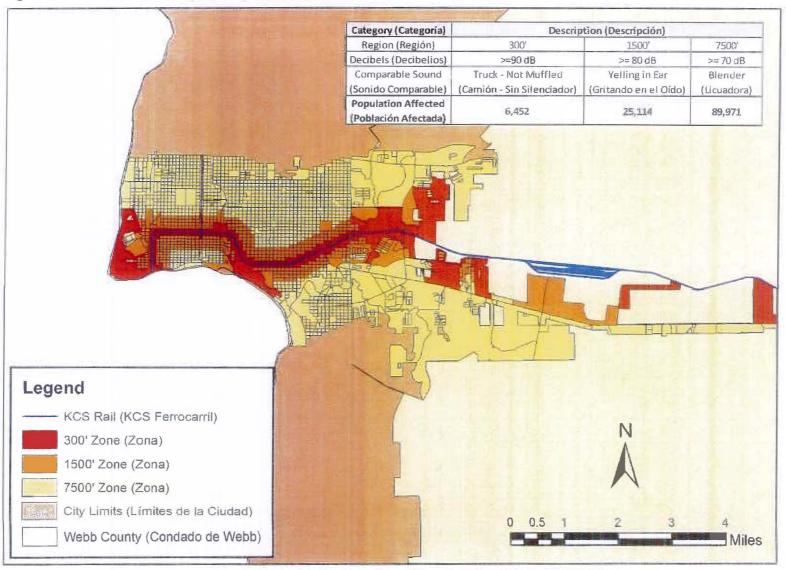

pes of railroad controls, crossing roadway type, daily vehicle counts, daily train counts, and train speeds. Of the 30 crossings, five do not have crossing gates. A copy of the inventory and accident database results are provided in *Appendices B and C*.

**Figure 3: Existing KCSR Crossing Locations** 



## Train Horns on The KCSR Rail Corridor

Trains are required to sound their horns a minimum of four times at each public at-grade rail-highway crossing. These horns can be heard up to a half mile away and uncomfortable up to a quarter mile away. A measure of train horn noise impacts to Laredo residents is provided in *Figures 4* and *5*.

Figure 4: Railroad Horn Intensity



<sup>\*</sup>Source - Federal Railroad Administration

Figure 5: Number of Citizens Impacted by Train Horn Noise



The cumulative impact of the KCSR homs in Laredo is summarized by the calculations below:

- 32 At Grade Crossings
- 16 Trains Per Day
  - 8 Day Trains (6AM 6PM)
  - 8 Night Trains (6PM 6AM)
- Crossing Horns 2 Long, 1 Short, 1 Long
- 32 x 16 x 4 = 2,048 Horn Blasts Every Day
- (1,024 Horn Blasts every night)

Note that these calculations are a minimum value. If the train reaches the crossing before completing the sequence, it must be repeated.

#### **Quiet Zone Process**

The Swift Rail Development Act, Public Law 103-440, enacted by Congress and signed by President Clinton in 1994, requires use of locomotive horns at public grade crossings, but gives the Federal Rail Administration (FRA) authority to make reasonable exceptions. Implementation of this law is embodied in Title 49 Code of