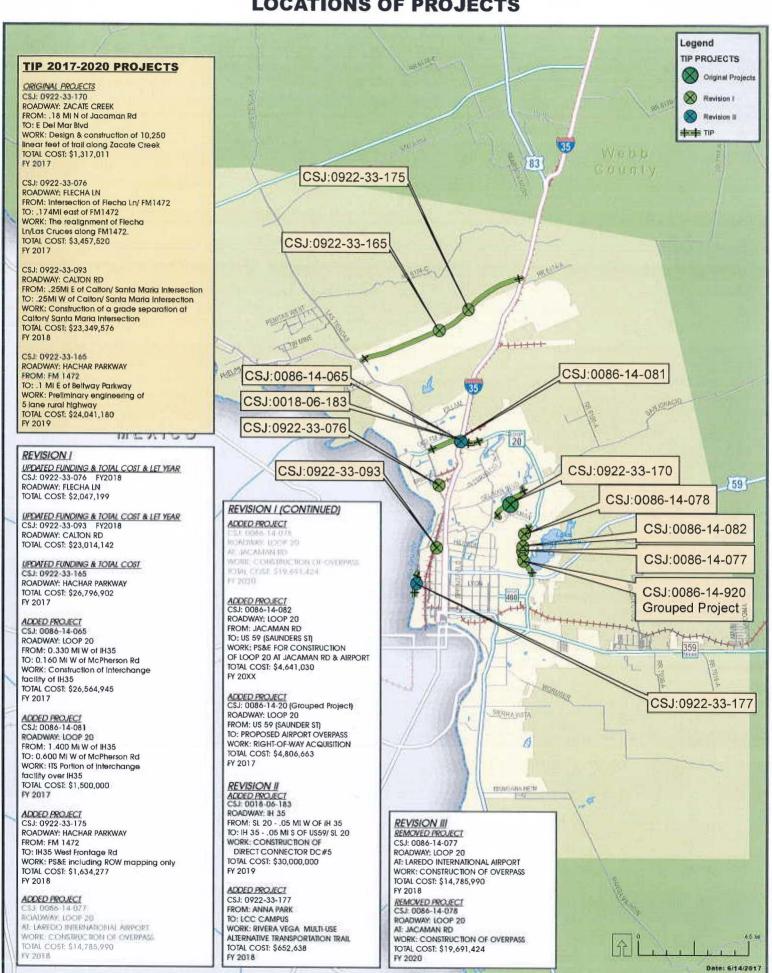

8 10:36 | 1           | 1    | 2019-2022 | C,E   | 2022   |                 |
| 0086-14-075 | US 59    | -          | 0.50 mi, S. of Del Mar   | 0.50 mi. N. of Del Ma    | Y    | 08/02/18 10:39 | 1           | 1    | 2019-2022 | C,E   | 2022   |                 |
| 0086-14-079 | US 59    | *          | 0,50 mi. S. of Universit | . 0.50 mi, N. of Univers | sitY | 08/02/18 10:41 | 1           | 1    | 2019-2022 | C,E   | 2022   |                 |
| Total 4     | Projects |            |                          |                          |      |                | 11-001-00-0 |      |           |       |        | Mingrit William |

STIP Portal

Wed, Aug 15, 2018 10:20:01 AM

**Bulk Action** 



## 2017-2020 Statewide Transportation Improvement Program

## 2017-2020 TIP LOCATIONS OF PROJECTS





## 2017-2020 Statewide Transportation Improvement Program

**Laredo MPO** 

**Highway Projects** 

## STATEWIDE TRANSPORTATION IMPROVEMENT PROGRAM LAREDO MPO - HIGHWAY PROJECTS

PAGE: 3 OF 8

|