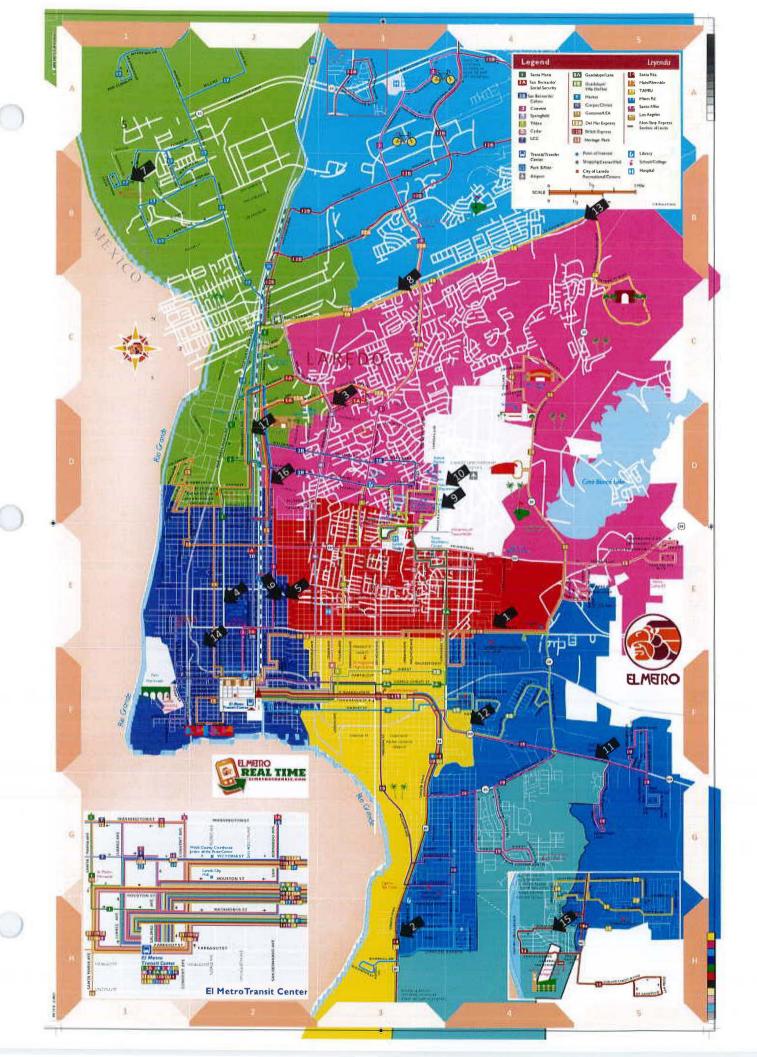

Project Location: Provide specific project location, project limits (From and To), and project length (feet/miles), if applicable. Attach legible location maps, images, and photographs as appropriate. (Label as PROJECT LOCATION – ATTACHMENT A)

See attachment A.

Project Support: Attach or include any letters of support for the proposed project. Label as "APPLICANT AGENCY FUNDING FORM – ATTACHMENT B"

See attachment B.

Project readiness and other factors are as follows:

- 1. NO association with TxDOT proposed "off-system" roadways.
- 2. The El Metro 2016 Five-Year Transit Development Plan has received and acknowledge the stakeholders and community support to improve Bus Stops in the transit system.
- 3. Locations and Specifications for construction are complete and ready to be procured.
- 4. NO environmental approvals are needed for this project.
- 5. Any additional local funding over match will be covered by the transit's dedicated sales tax.
- 6. See MAP attached with locations of the entire project.