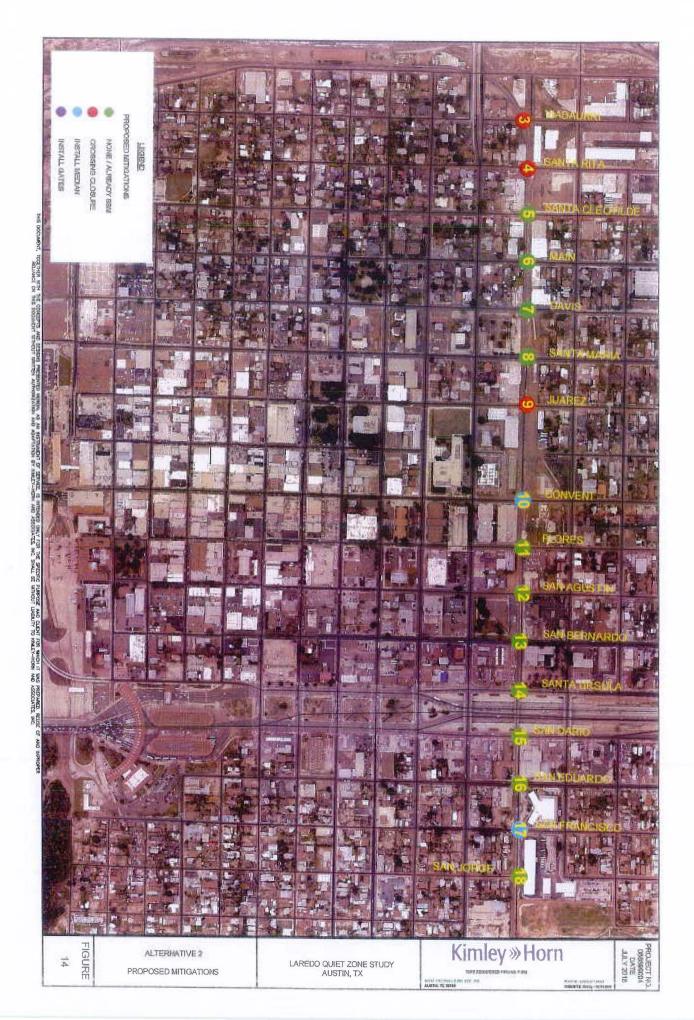

hown below with their respective average daily traffic (ADT).

- Vidaurri Ave (75 vpd)
- Santa Rita Ave (240 vpd)
- Juarez Ave (572 vpd)
- Marcella Ave (2318 vpd)
- Logan Ave (476 vpd)

Alternative 2 recommends the same installation of traffic channelization devices at the above mentioned crossings as in Alternative 1.

- Convent Ave (SSM)
- San Francisco Ave (ASM)
- Corpus Christi Ave (ASM)
- Market St (ASM)
- Seymour Ave (SSM)
- Market St E (SSM)
- Arkansas Ave (ASM)

Alternative 2 has a Quiet Zone Risk Index of **12,987**, which is less than Alternative 1 and beneath the National Safety Risk Threshold of 14,347. The estimated cost of all improvements, reported from the FRA's published Quiet Zone Calculator, is **\$116,000**. *Figures 14-16* show the proposed Alternative 2 mitigations.







Alternative 3 evaluated establishing a smaller quiet zone on the east side of Laredo. The study area included all crossings between Monterrey Ave and Arkansas Ave. The recommendations for this area are the same that were proposed in the first two alternatives.

Marcella Ave is recommended to be closed due to the absence of railroad gates and train detection circuitry. Logan Ave is also recommended to be closed due to the low volume of traffic at the crossing.

Alternative 3 recommends the installation of traffic channelization devices at the following intersections.

- Corpus Christi Ave (ASM)
- Market St (ASM)
- Seymour Ave (SSM)
- Market St E (SSM)
- Arkansas Ave (ASM)

Alternative 3 has a Quiet Zone Risk Index of **13,009**, which is beneath the National Safety Risk Threshold of *