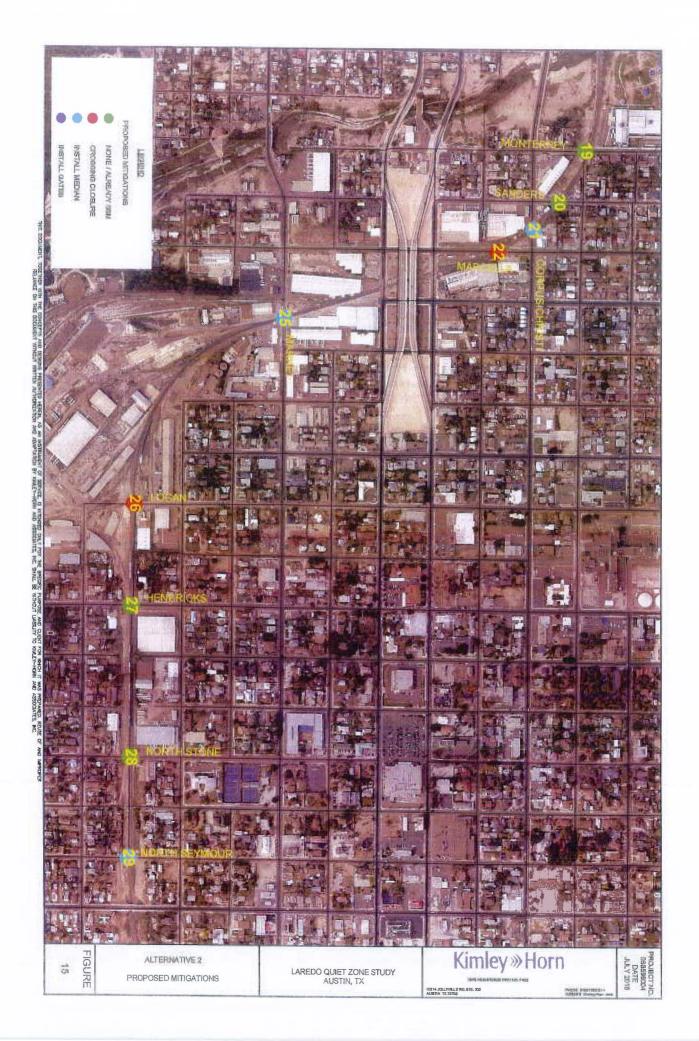

wn below with their respective average daily traffic (ADT).

- Vidaurri Ave (75 vpd)
- Santa Rita Ave (240 vpd)
- Juarez Ave (572 vpd)
- Marcella Ave (2318 vpd)
- Logan Ave (476 vpd)

Alternative 2 recommends the same installation of traffic channelization devices at the above mentioned crossings as in Alternative 1.

- Convent Ave (SSM)
- San Francisco Ave (ASM)
- Corpus Christi Ave (ASM)
- Market St (ASM)
- Seymour Ave (SSM)
- Market St E (SSM)
- Arkansas Ave (ASM)

Alternative 2 has a Quiet Zone Risk Index of **12,987**, which is less than Alternative 1 and beneath the National Safety Risk Threshold of 14,347. The estimated cost of all improvements, reported from the FRA's published Quiet Zone Calculator, is **\$116,000**. *Figures 14-16* show the proposed Alternative 2 mitigations.







Alternative 3 evaluated establishing a smaller quiet zone on the east side of Laredo. The study area included all crossings between Monterrey Ave and Arkansas Ave. The recommendations for this area are the same that were proposed in the first two alternatives.

Marcella Ave is recommended to be closed due to the absence of railroad gates and train detection circuitry. Logan Ave is also recommended to be closed due to the low volume of traffic at the crossing.

Alternative 3 recommends the installation of traffic channelization devices at the following intersections.

- Corpus Christi Ave (ASM)
- Market St (ASM)
- Seymour Ave (SSM)
- Market St E (SSM)
- Arkansas Ave (ASM)

Alternative 3 has a Quiet Zone Risk Index of **13,009**, which is beneath the National Safety Risk Threshold of **1