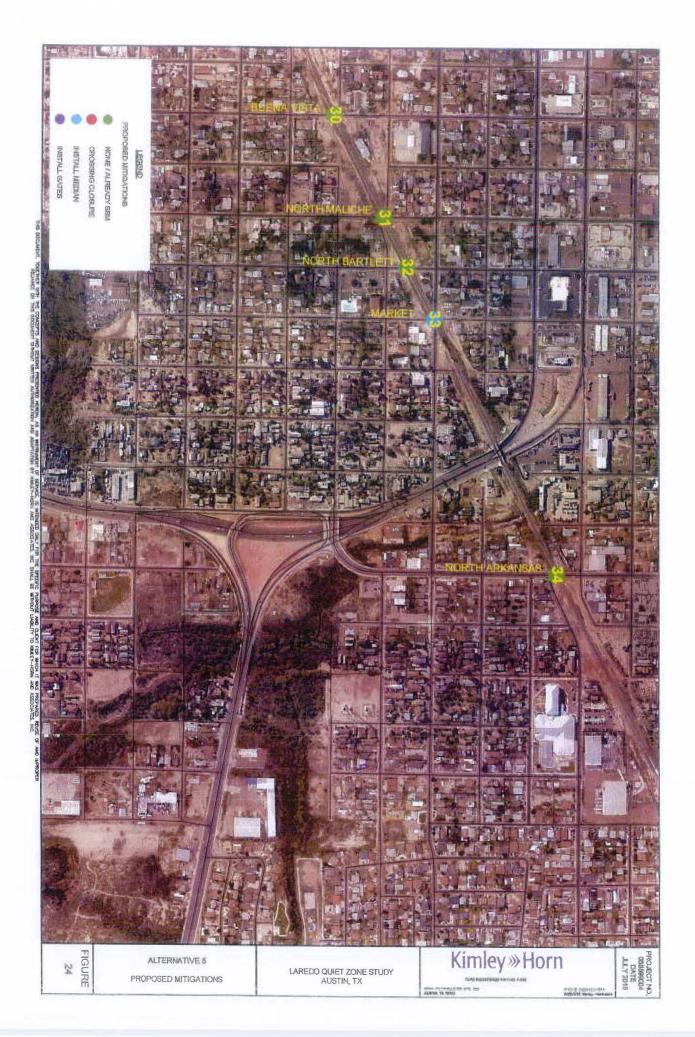

following crossings:

- Convent Ave (SSM)
- Seymour Ave (SSM)
- Market St E (SSM)

Like in alternative 2, all crossings that did not currently have railroad gates or train detection circuitry or had low daily traffic were elected to be permanently closed. These crossings are shown below with their respective average daily traffic (ADT).

- Vidaurri Ave (75 vpd)
- Santa Rita Ave (240 vpd)
- Juarez Ave (572 vpd)
- Marcella Ave (2318 vpd)
- Logan Ave (476 vpd)

Alternative 5 has a Quiet Zone Risk Index of **12,979**, which is lowest of the Alternatives and beneath the National Safety Risk Threshold of **14,347**. The estimated cost of all improvements, reported from the FRA's published Quiet Zone Calculator, is **\$164,000**. *Figures 22-24* show the proposed Alternative 5 mitigations.







#### **NEXT STEPS**

The entire quiet zone process is shown in the flowchart found in Appendix D. This report accomplishes the preliminary analysis and field review. Next steps include the following:

- Present to the LUTS Policy Committee and Laredo City Council.
- Hold a staff and public meeting to receive stakeholder input.
- Produce a Final Report upon the MPO's and City's recommendations.
- Prepare the official quiet zone application packet, using information from the FRA calculator.
- Prepare design plans for crossing closures and safety improvements at crossings
- Issue the following to the FRA and KCSR
  - the Notice of Intent (NOI) to establish a quiet zone
  - plans showing safety improvements
- Address any NOI review comments received
- Install safety improvements and No Train