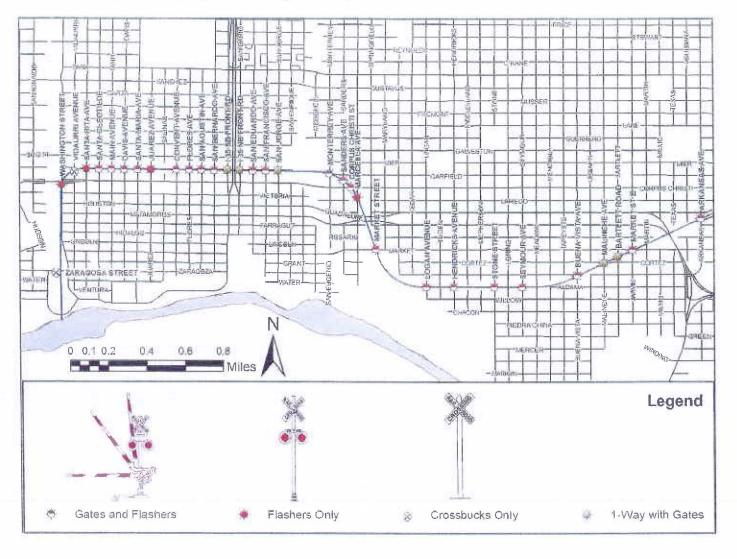

| BARTLETT AVE      | Yes      |
| 33  | 793596D  | MARKET ST E       | Yes      |
| 34  | 793598S  | ARKANSAS AVE      | Yes      |

The Federal Railroad Administration (FRA) maintains an inventory database and accident history of all railroad at-grade crossings. Since the Year 2012, the FRA database shows that there has only been one accident at KCSR public at-grade crossings within the study limits.

The inventory provides a large amount of information at each crossing, including the types of railroad controls, crossing roadway type, daily vehicle counts, daily train counts, and train speeds. Of the 30 crossings, five do not have crossing gates. A copy of the inventory and accident database results are provided in *Appendices B and C*.

**Figure 3: Existing KCSR Crossing Locations** 



## Train Horns on The KCSR Rail Corridor

Trains are required to sound their horns a minimum of four times at each public at-grade rail-highway crossing. These horns can be heard up to a half mile away and uncomfortable up to a quarter mile away. A measure of train horn noise impacts to Laredo residents is provided in *Figures 4* and *5*.

Figure 4: Railroad Horn Intensity



<sup>\*</sup>Source - Federal Railroad Administration

Figure 5: Number of Citizens Impacted by Train Horn Noise



The cumulative impact of the KCSR homs in Laredo is summarized by the calculations below:

- 32 At Grade Crossings
- 16 Trains Per Day
  - 8 Day Trains (6AM 6PM)
  - 8 Night Trains (6PM 6AM)
- Crossing Horns 2 Long, 1 Short, 1 Long
- 32 x 16 x 4 = 2,048 Horn Blasts Every Day
- (1,024 Horn Blasts every