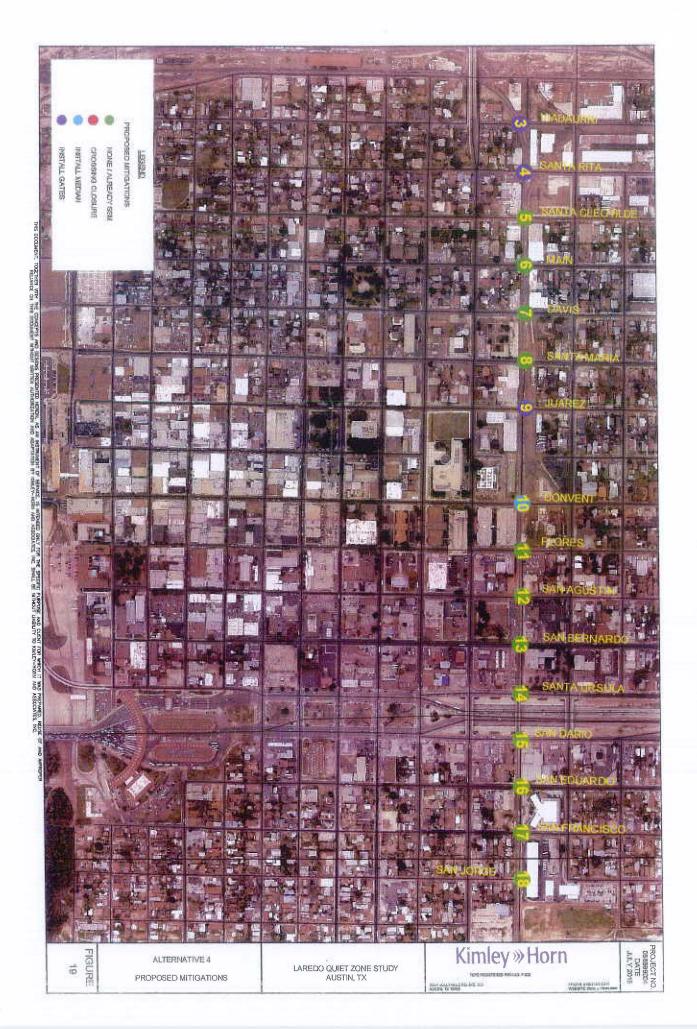

Project readiness and other factors are as follows:

- 1. NO association with TxDOT proposed "off-system" roadways.
- 2. The El Metro 2016 Five-Year Transit Development Plan has received and acknowledge the stakeholders and community support to improve Bus Stops in the transit system.
- 3. Locations and Specifications for construction are complete and ready to be procured.
- 4. NO environmental approvals are needed for this project.
- 5. Any additional local funding over match will be covered by the transit's dedicated sales tax.
- 6. See MAP attached with locations of the entire project.