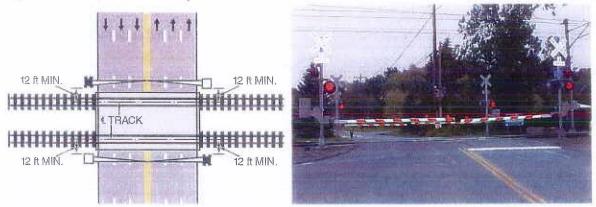

- D. Discussion with possible action on the transfer of \$ 96.93 Million from the construction of US 59 Interchanges at Del Mar Blvd, Shiloh Dr., International Airport, Jacaman Rd, and University Blvd (CSJs: 0086-14-075,076,077,078,and 079) to the construction of US 59 Frontage Roads between US 59 and International Blvd (CSJs: 0086-14-086,087,088,and 089). This change will allow better access to business and residences located along the US 59 corridor. In addition, it will allow for easier future construction of the interchanges by avoiding duplicated traffic closures/detours.
- E. Presentation, discussion and possible action on the Kansas City Southern Railroad Quiet Zone Study.
- F. Discussion with possible action on the River Road Project.
- G. Discussion with possible action on Hachar-Reuthinger Road.
- V. REPORT(S) AND PRESENTATIONS (No action required)
  - A. Status report by TxDOT on the Laredo Mobility Study.
  - B. Status report by TxDOT on the Outer Loop Alignment Study.
  - C. Status report by City Engineering on the Calton Grade Separation Project.
  - D. Presentation by Transit, El Metro on revenue sources available for financing currently unfunded transit needs, especially buses.
  - E. Status report on the Regional Mobility Authority (RMA).