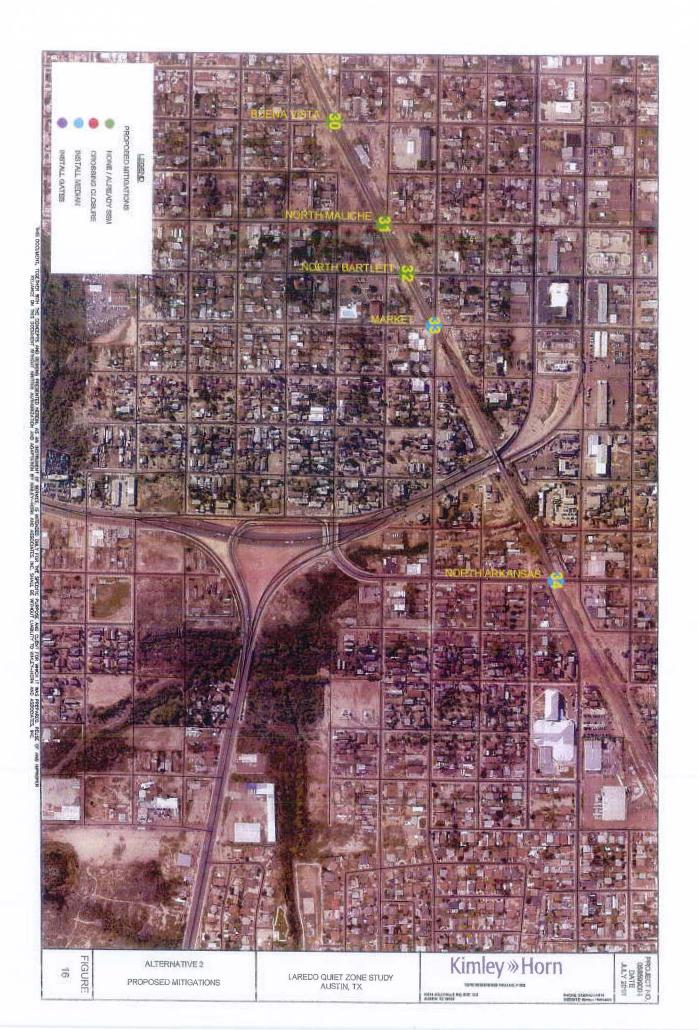

below with their respective average daily traffic (ADT).

- Vidaurri Ave (75 vpd)
- Santa Rita Ave (240 vpd)
- Juarez Ave (572 vpd)
- Marcella Ave (2318 vpd)
- Logan Ave (476 vpd)

Alternative 2 recommends the same installation of traffic channelization devices at the above mentioned crossings as in Alternative 1.

- Convent Ave (SSM)
- San Francisco Ave (ASM)
- Corpus Christi Ave (ASM)
- Market St (ASM)
- Seymour Ave (SSM)
- Market St E (SSM)
- Arkansas Ave (ASM)

Alternative 2 has a Quiet Zone Risk Index of **12,987**, which is less than Alternative 1 and beneath the National Safety Risk Threshold of 14,347. The estimated cost of all improvements, reported from the FRA's published Quiet Zone Calculator, is **\$116,000**. *Figures 14-16* show the proposed Alternative 2 mitigations.







Alternative 3 evaluated establishing a smaller quiet zone on the east side of Laredo. The study area included all crossings between Monterrey Ave and Arkansas Ave. The recommendations for this area are the same that were proposed in the first two alternatives.

Marcella Ave is recommended to be closed due to the absence of railroad gates and train detection circuitry. Logan Ave is also recommended to be closed due to the low volume of traffic at the crossing.

Alternative 3 recommends the installation of traffic channelization devices at the following intersections.

- Corpus Christi Ave (ASM)
- Market St (ASM)
- Seymour Ave (SSM)
- Market St E (SSM)
- Arkansas Ave (ASM)

Alternative 3 has a Quiet Zone Risk Index of **13,009**, which is beneath the National Safety Risk Threshold of **14,