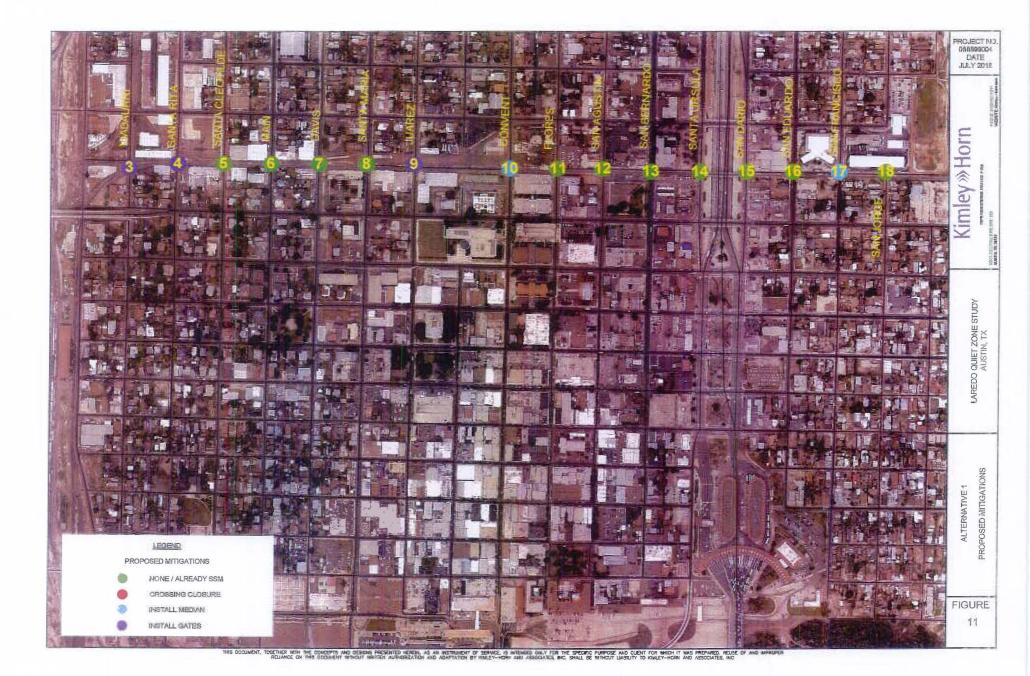

- D. Discussion with possible action on the transfer of \$ 96.93 Million from the construction of US 59 Interchanges at Del Mar Blvd, Shiloh Dr., International Airport, Jacaman Rd, and University Blvd (CSJs: 0086-14-075,076,077,078,and 079) to the construction of US 59 Frontage Roads between US 59 and International Blvd (CSJs: 0086-14-086,087,088,and 089). This change will allow better access to business and residences located along the US 59 corridor. In addition, it will allow for easier future construction of the interchanges by avoiding duplicated traffic closures/detours.
- E. Presentation, discussion and possible action on the Kansas City Southern Railroad Quiet Zone Study.
- F. Discussion with possible action on the River Road Project.
- G. Discussion with possible action on Hachar-Reuthinger Road.
- V. REPORT(S) AND PRESENTATIONS (No action required)
  - A. Status report by TxDOT on the Laredo Mobility Study.
  - B. Status report by TxDOT on the Outer Loop Alignment Study.
  - C. Status report by City Engineering on the Calton Grade Separation Project.
  - D. Presentation by Transit, El Metro on revenue sources available for financing currently unfunded transit needs, especially buses.
  - E. Status report on the Regional Mobility Authority (RMA).