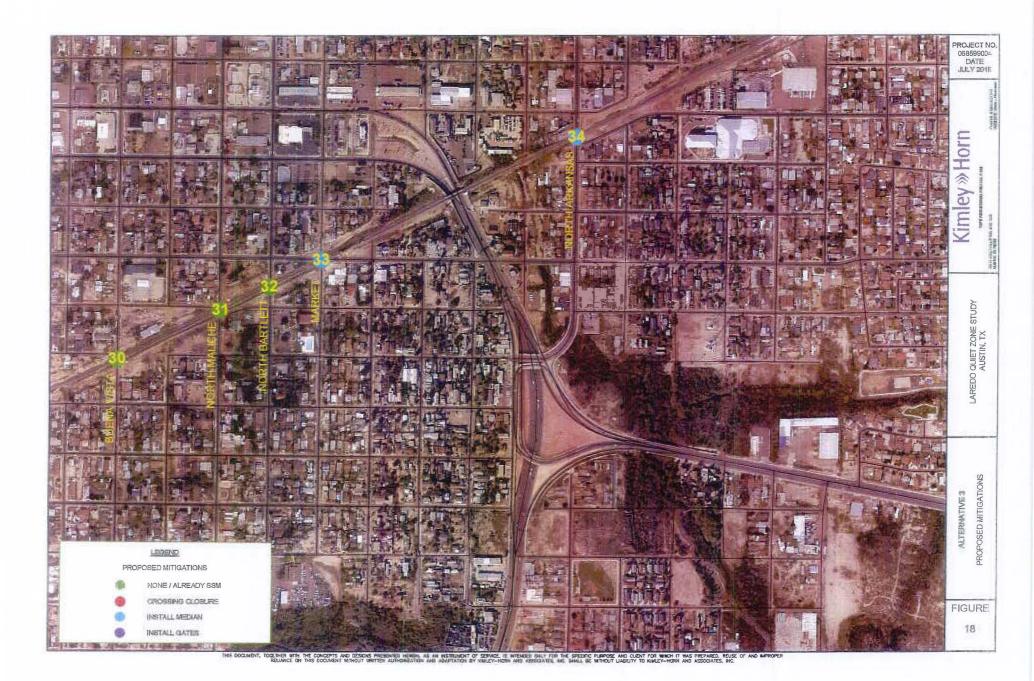

Project readiness and other factors are as follows:

- 1. NO association with TxDOT proposed "off-system" roadways.
- 2. The El Metro 2016 Five-Year Transit Development Plan has received and acknowledge the stakeholders and community support to improve Bus Stops in the transit system.
- 3. Locations and Specifications for construction are complete and ready to be procured.
- 4. NO environmental approvals are needed for this project.
- 5. Any additional local funding over match will be covered by the transit's dedicated sales tax.
- 6. See MAP attached with locations of the entire project.