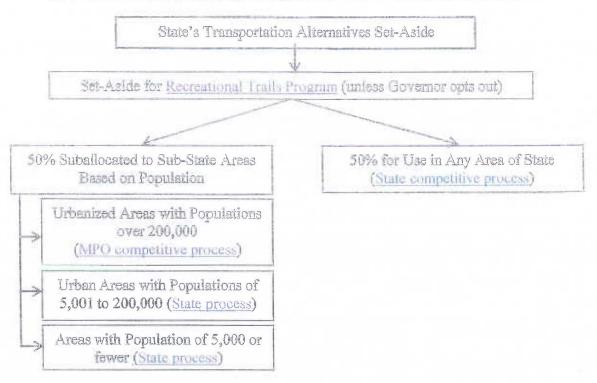

#### BACKGROUND:

What is the Transportation Alternatives (TA)-Set-Aside Program - The FAST Act eliminated the MAP-21 Transportation Alternatives Program (TAP) and replaced it with a set-aside of Surface Transportation Block Grant (STBG) program funding for transportation alternatives (TA). These set-aside funds may be used for all projects and activities that were previously eligible under TAP, which was similar to the former Transportation Enhancement (TE) and Safe Routes to School (SRTS) programs.

Eligible Projects - Largely, TA eligibilities are the same as those under the prior TAP. Types of projects eligible under the TA set aside program for the Laredo MPO planning area include: onand off-road pedestrian and bicycle facilities, recreational trails, safe routes to school projects, infrastructure projects for improving non-driver access to public transportation and enhanced mobility, and boulevards and similar multi-modal roadways, community improvements such as historic preservation and vegetation management, and environmental mitigation related to storm water and habitat connectivity.

# **Funding Availability and Selection Process**

In 2018, approximately \$344,000 in TAP funds is available for allocation to eligible projects in the Laredo metropolitan planning area. The MPO Policy Committee, with assistance of MPO Staff, is responsible for selecting projects for the Laredo MPO planning area through a competitive process. The 2018 Laredo MPO Call For Projects Application Guide describes the MPO's competitive process. (see attached)