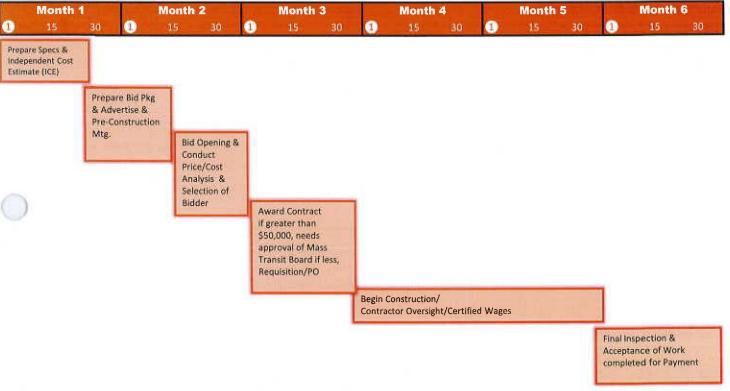

During FY 2018, there were a total of 163 full time and 16 part time authorized personnel positions. This project will provide residents with safer and less intimidating bus stop facilities for transit riders, pedestrians, bicyclists and public in general. LTMI will issue a Notice To Proceed on September 2018 and completed with six (6) months. See Attachment C - Project Time-line.

Project readiness and other factors are as follows:

- 1. NO association with TxDOT proposed "off-system" roadways.
- 2. The El Metro 2016 Five-Year Transit Development Plan has received and acknowledge the stakeholders and community support to improve Bus Stops in the transit system.
- 3. Locations and Specifications for construction are complete and ready to be procured.
- 4. NO environmental approvals are needed for this project.
- 5. Any additional local funding over match will be covered by the transit's dedicated sales tax.
- 6. See MAP attached with locations of the entire project.