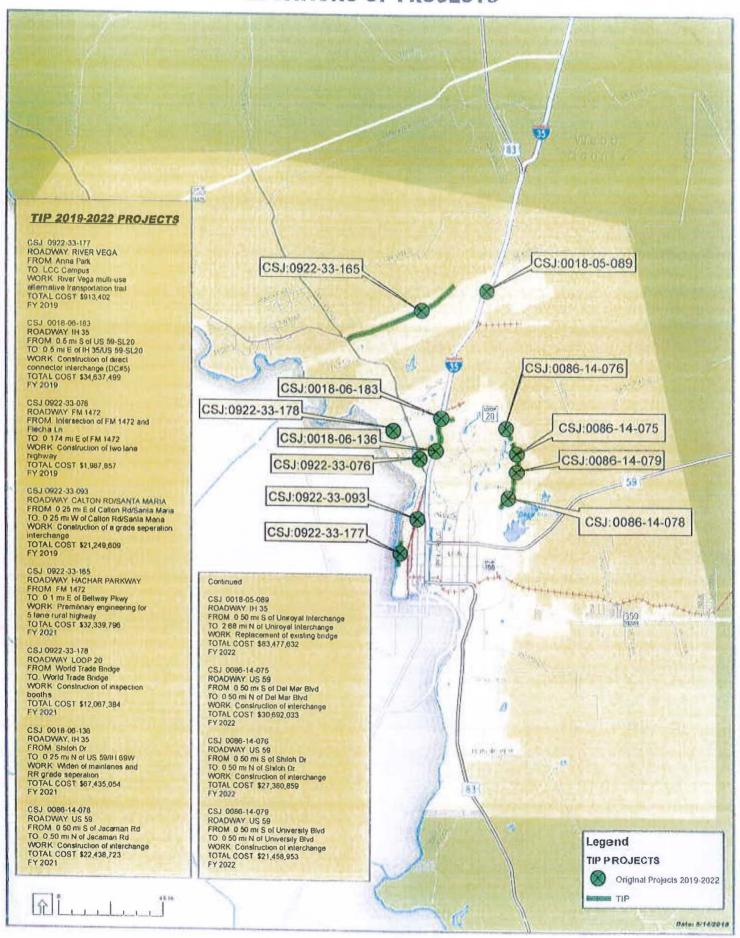

and Transporation Alternative Program (TAP)

Prop 1: Propostion 1: Effective in 2015 Highway Trust Fund allocation from gas tax revenue

Prop 7: Proposition 7: MPO allocations from formula funds diverted from state general sales, use tax, vehicle sales

and rental tax (become available in 2018)

#### **OUTSIDE OF TIP YEARS/ALREADY IN THE PORTAL**

| FY 2023 | TBD         | Reuthinger | Construct 5 lane road | Beltway Parkway | IH35  | County | 7  | 21,440,668 |
|---------|-------------|------------|-----------------------|-----------------|-------|--------|----|------------|
| FY 2024 | 0086-14-077 | Airport    | Construct overpass    | at air          | rport | County | 2M | 14,785,990 |



## 2019-2022 Statewide Transportation Improvement Program

# 2019-2022 TIP LOCATIONS OF PROJECTS





# 2019-2022 Statewide Transportation Improvement Program

Laredo MPO

**Highway Projects** 

## STATEWIDE TRANSPORTATION IMPROVEMENT PROGRAM LAREDO MPO - HIGHWAY PROJECTS

PAGE: 3 OF 8

| 2019-2022 STIP                                  |