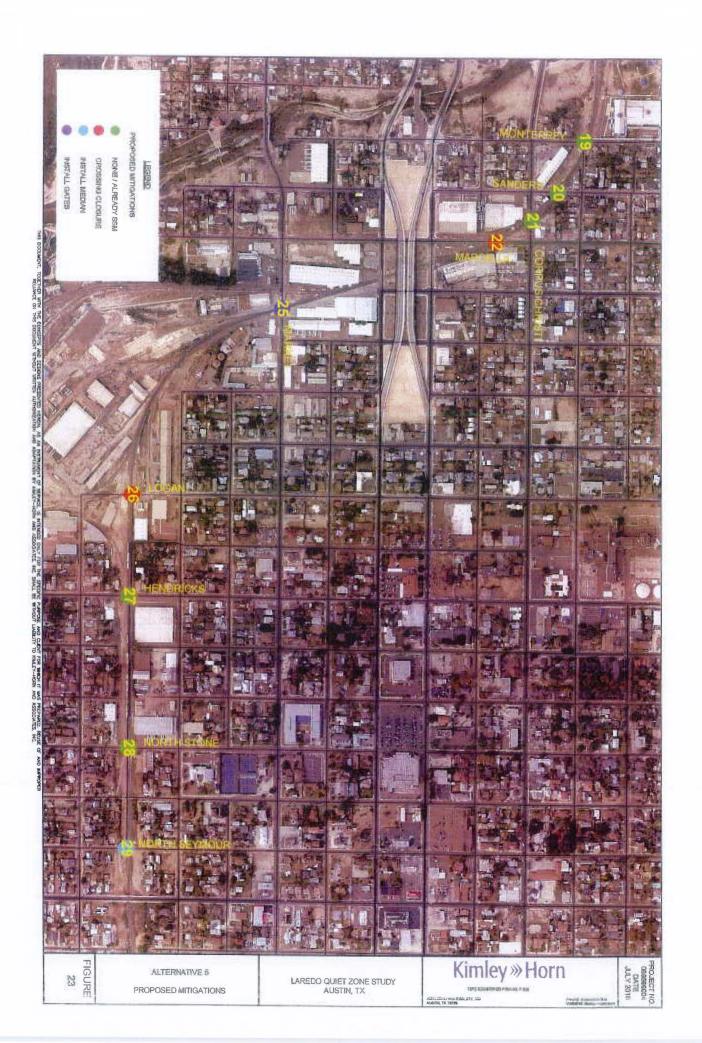

he following crossings:

- Convent Ave (SSM)
- Seymour Ave (SSM)
- Market St E (SSM)

Like in alternative 2, all crossings that did not currently have railroad gates or train detection circuitry or had low daily traffic were elected to be permanently closed. These crossings are shown below with their respective average daily traffic (ADT).

- Vidaurri Ave (75 vpd)
- Santa Rita Ave (240 vpd)
- Juarez Ave (572 vpd)
- Marcella Ave (2318 vpd)
- Logan Ave (476 vpd)

Alternative 5 has a Quiet Zone Risk Index of **12,979**, which is lowest of the Alternatives and beneath the National Safety Risk Threshold of **14,347**. The estimated cost of all improvements, reported from the FRA's published Quiet Zone Calculator, is **\$164,000**. *Figures 22-24* show the proposed Alternative 5 mitigations.







#### **NEXT STEPS**

The entire quiet zone process is shown in the flowchart found in Appendix D. This report accomplishes the preliminary analysis and field review. Next steps include the following:

- Present to the LUTS Policy Committee and Laredo City Council.
- Hold a staff and public meeting to receive stakeholder input.
- Produce a Final Report upon the MPO's and City's recommendations.
- Prepare the official quiet zone application packet, using information from the FRA calculator.
- Prepare design plans for crossing closures and safety improvements at crossings
- Issue the following to the FRA and KCSR
  - the Notice of Intent (NOI) to establish a quiet zone
  - plans showing safety improvements
- Address any NOI review comments received
- Install safety improvements and No Tra