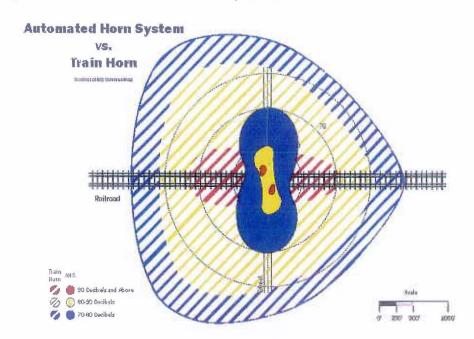

- D. Discussion with possible action on the transfer of \$ 96.93 Million from the construction of US 59 Interchanges at Del Mar Blvd, Shiloh Dr., International Airport, Jacaman Rd, and University Blvd (CSJs: 0086-14-075,076,077,078,and 079) to the construction of US 59 Frontage Roads between US 59 and International Blvd (CSJs: 0086-14-086,087,088,and 089). This change will allow better access to business and residences located along the US 59 corridor. In addition, it will allow for easier future construction of the interchanges by avoiding duplicated traffic closures/detours.
- E. Presentation, discussion and possible action on the Kansas City Southern Railroad Quiet Zone Study.
- F. Discussion with possible action on the River Road Project.
- G. Discussion with possible action on Hachar-Reuthinger Road.
- V. REPORT(S) AND PRESENTATIONS (No action required)
  - A. Status report by TxDOT on the Laredo Mobility Study.
  - B. Status report by TxDOT on the Outer Loop Alignment Study.
  - C. Status report by City Engineering on the Calton Grade Separation Project.
  - D. Presentation by Transit, El Metro on revenue sources available for financing currently unfunded transit needs, especially buses.
  - E. Status report on the Regional Mobility Authority (RMA).