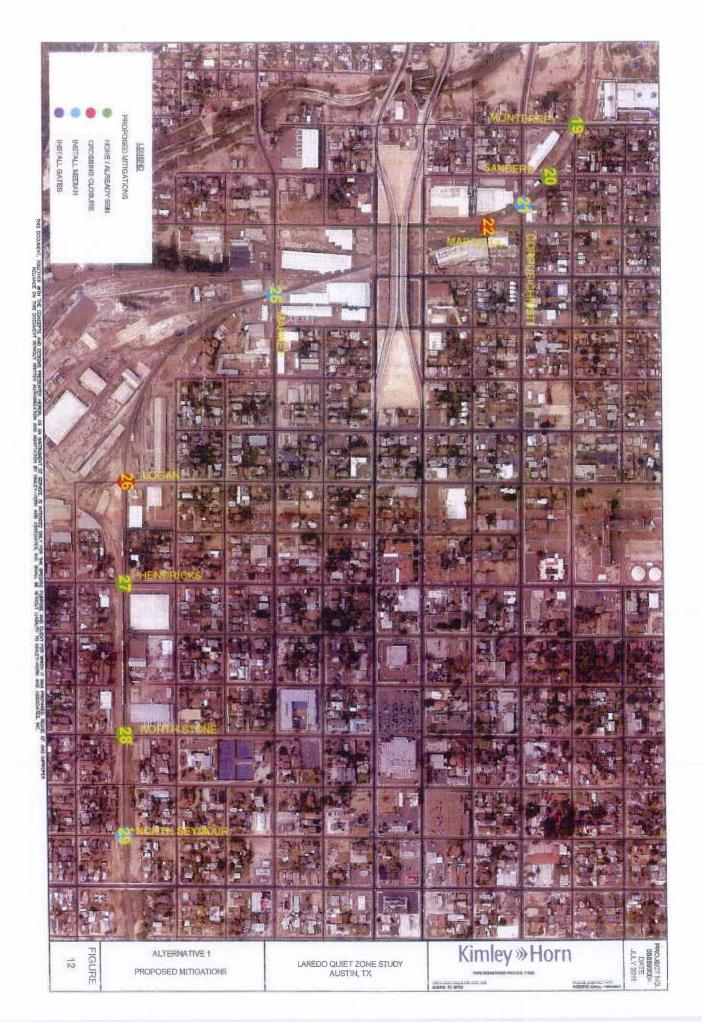

- D. Discussion with possible action on the transfer of \$ 96.93 Million from the construction of US 59 Interchanges at Del Mar Blvd, Shiloh Dr., International Airport, Jacaman Rd, and University Blvd (CSJs: 0086-14-075,076,077,078,and 079) to the construction of US 59 Frontage Roads between US 59 and International Blvd (CSJs: 0086-14-086,087,088,and 089). This change will allow better access to business and residences located along the US 59 corridor. In addition, it will allow for easier future construction of the interchanges by avoiding duplicated traffic closures/detours.
- E. Presentation, discussion and possible action on the Kansas City Southern Railroad Quiet Zone Study.
- F. Discussion with possible action on the River Road Project.
- G. Discussion with possible action on Hachar-Reuthinger Road.
- V. REPORT(S) AND PRESENTATIONS (No action required)
  - A. Status report by TxDOT on the Laredo Mobility Study.
  - B. Status report by TxDOT on the Outer Loop Alignment Study.
  - C. Status report by City Engineering on the Calton Grade Separation Project.
  - D. Presentation by Transit, El Metro on revenue sources available for financing currently unfunded transit needs, especially buses.
  - E. Status report on the Regional Mobility Authority (RMA).