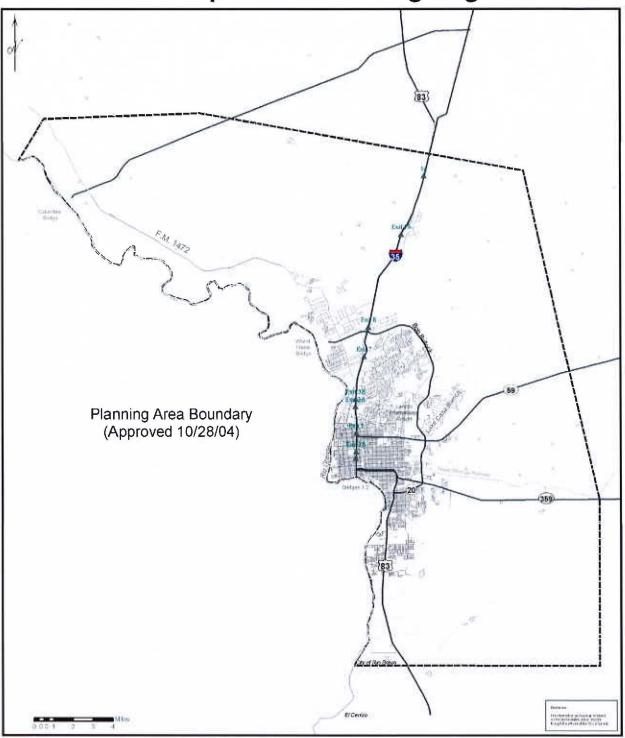

### **DEFINITION OF AREA**

The boundaries of the Metropolitan Planning Area and the Urbanized area were approved by the MPO on April 8, 2004, (see map).