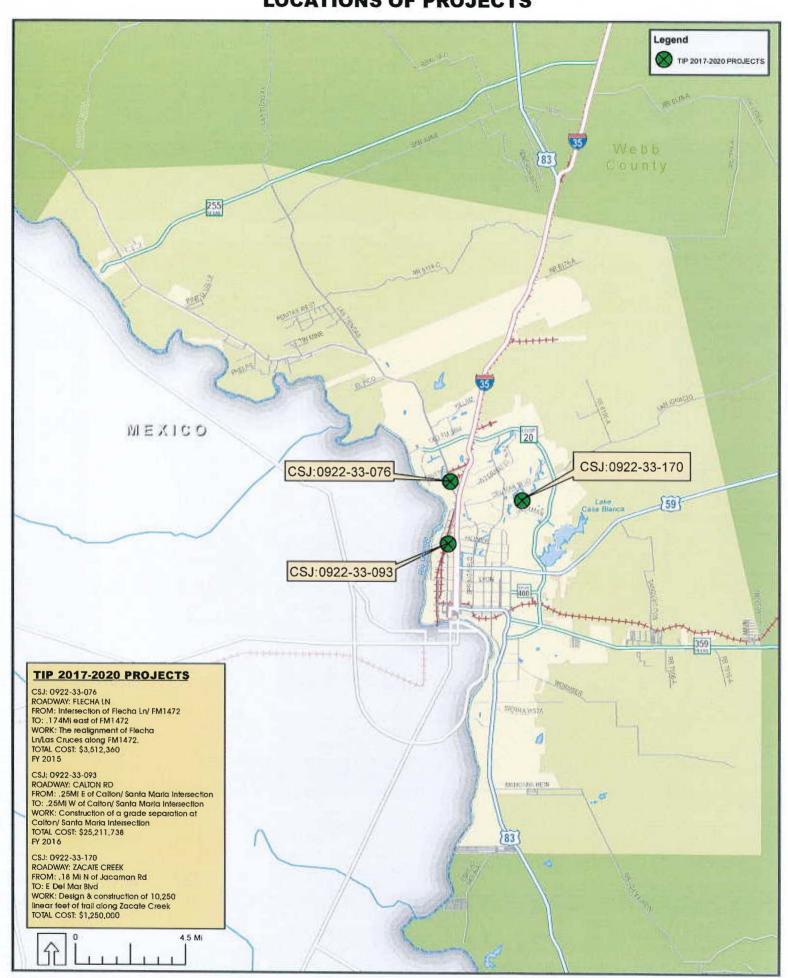

# 2017-2020 TIP LOCATIONS OF PROJECTS

- B. Receive public testimony and approve Resolution No. MPO 2016-04, adopting the proposed amendment(s) of the 2015-2018 Transportation Improvement Program (TIP):
  - 1. Revision of project CSJ 2150-04-067 intended to provide the design and construction of one additional travel lane (northbound) on FM 1472, from Killam Industrial Boulevard to 0.3 miles north of Mueller Boulevard, in order to:
    - a. Change the scope of work to add language providing for the design and partial reconstruction of the existing outside lane.
    - b. Increase project funding from 4.482 million to 5.782 million dollars. The
      - additional project cost is proposed for funding thru Category 7 funds.
  - 2. Addition of project CSJ 0922-33-170, further identified as the Zacate Creek

Multi-Use Hike and Bike Trail, located along Zacate Creek, intended to provide for the design and construction of approximately 10,250 linear feet of trail, with an estimated total project cost of \$ 1,250,000.

# LAREDO MPO - HIGHWAY PROJECTS

| DISTRICT      | MPO                     |                  | COUNTY    |      | CSJ            |         | HWY      | PHASE   |         | CITY      |        |            | YOE COST  |
|---------------|-------------------------|------------------|-----------|------|----------------|---------|----------|---------|---------|-----------|--------|------------|-----------|
| LAREDO        | LAREDO                  |                  | WEBB      |      | 0922           | -33-076 | CS       | C,E     |         | LARE      | 00     | 8          | 2,047,199 |
| LIMITS FROM   | INTERSECTION            | N OF FM 1472 ANI | FLECHA    |      |                |         |          |         | PROJEC  | T SPONSOR |        |            |           |
| LIMITS TO     | 0.174 MILES E.          | AST OF FM 1472   |           |      |                |         |          |         |         | REVISIO   | N DATE | 07/2014    |           |
| PROJECT       | REALIGNMEN <sup>®</sup> | OF FLECHA LN/L   | AS CRUCES | ALON | G FM 1472      |         |          |         |         | MPO PR    | OJ NUM |            |           |
| DESCR         |                         |                  |           |      |                |         |          |         |         | FUNDING   | CAT(S) |            |           |
| REMARKS       |                         |                  |           |      | -              | PRO.    | JECT     |         |         | *         |        |            |           |
| P7            |                         |                  |           |      |                | HIST    | ORY      |         |         |           |        |            |           |
| TOTAL PRO     | DJECT COST IN           | IFORMATION       |           | -    |                | AU      | THORIZED | FUNDING | BY CATE | GORY/SHAF | RE     |            |           |
| PREL ENG \$   | 91,360                  |                  | CATEGORY  |      | <b>FEDERAL</b> | 1       | STATE    | REGION  | IAL     | LOCAL     |        | LC         | TOTAL     |
| ROW PURCH  \$ | 1,250,000               | COST OF          | 10        | \$   | 1,440,411      | \$      | 0 \$     |         | 0 \$    | 360,103   | \$     | 0 \$       | 1,800,514 |
| CONSTR \$     | 1,864,480               | APPROVED         | 3LC       | \$   | 0              | \$      | 0 \$     |         | 0 3     | 0         | S      | 246,685 \$ | 246,685   |
| CONST ENG \$  | 91,360                  | PHASES           | TOTAL     | \$   | 1,440,411      | \$      | 0 \$     |         | 0 \$    | 360,103   | S      | 246,685    | 2,047,199 |
| CONTING \$    | 23,306                  | \$ 2,047,199     | 1000      | 800  |                | •       |          |         |         |           |        | 2000       |           |
| INDIRECT \$   | 90,054                  |                  | 1         |      |                |         |          |         |         |           |        |            |           |
| BOND FIN \$   | 0                       |                  | 1         |      |                |         |          |         |         |           |        |            |           |
| T CHG ORD \$  | 0                       |                  |           |      |                |         |          |         |         |           |        |            |           |
| TOTAL CST \$  | 3,410,560               | 1                |           |      |                |         |          |         |         |           |        |            |           |