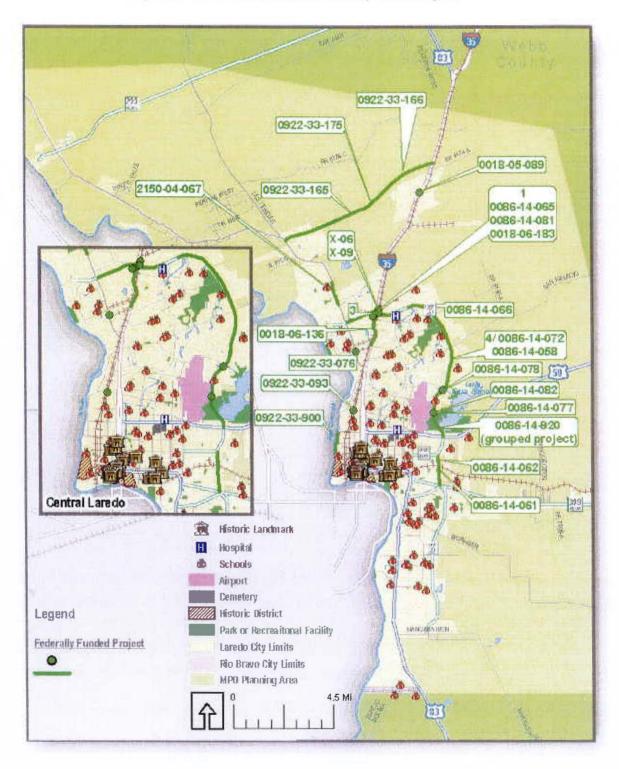

Figure 12-1, entitled Roadway and Bicycle/Pedestrian Projects,

Table 12-11, entitle Category 2 Roadway Projects,

Figure 13-1, entitled Natural Resources and Federally Funded Projects,

Figure 13-2, entitled Cultural Resources and Federally Funded Projects,

Figure 13-3, entitled Low Income Areas and Federally Funded Projects,

Table 13-1, entitled Federally Funded Projects Environmental Assessment

Table 13-3, entitled Federally Funded Projects and Environmental Justice Populations; and,

Figure 13-4 entitled Colonias and Federally Funded Projects by:

- a) Adding project CSJ 0086-14-077 for the construction of the Airport Overpass at the International Airport. The estimated project construction cost is \$14,785,990. Estimated letting date is August of 2018 (FY 2018).
- b) Adding project CSJ 0086-14-078 for the construction of the Jacaman Overpass, 0.50 miles south of Jacaman Road to 0.50 miles north of Jacaman

- Road. The estimated project construction cost is \$19,691,424. Estimated letting date is August of 2020 (FY 2020).
- c) Adding project CSJ 0018-06-136 for the construction of a railroad grade separation and widening of the main-lanes from Shiloh Dr. to 0.25 miles north of US 59/ IH 69W. The estimated construction cost is \$54,000,000. Estimated letting date August 2021 (FY 2021)
- d) *Adding* project CSJ 0018-06-183 for the construction of direct connector interchange (DC#5), from 0.50 miles south of US 59-SL20 to 0.50 miles east of IH35/US59-SL20. The estimated construction cost is \$30,000,000. Estimated letting date is August 2019 (FY 2019)
- e) Adding project CSJ 0018-05-089 for the replacement of an existing bridge, from 0.50 miles south of Uniroyal Interchange to 1.0 miles north of the Uniroyal Interchange. The estimated construction cost is \$65,000,000. Estimated letting date is September of 2021, (FY 2021)
- f) Adding of project CSJ 0922-33-900, also identified as the River Vega Multi-Use Hike and Bike Trail, intended to provide for the construction of a hike and bike trail from Anna Park to the LCC Campus, with an estimated total project cost of \$815,798. Proposed project letting date is October 2018 (FY 19.
- g) *Revising* project #4/0086-14-058 by adding identifier CSJ 0086-14-072 and removing the Airport and Jacaman Road overpasses. Said projects will be identified separately as projects CSJ 0086-14-077 and CSJ 0086-14-078 respectively.
- 2. Amending Table 12-11 such that it will be identified as Roadway Project and will include all roadway project summaries previously listed in Tables 12-11, 12-12, 12-13, 12-14, 12-15, entitled Category 2, 7,8,9, and 10 Roadway Projects, respectively.
- 3. Remove Tables 12-11, 12-12, 12-13, 12-14, 12-15, entitled Category 2, 7,8,9, and 10 Roadway Projects respectively Table 12-12, entitled Category 7 Roadway Projects,
- D. Receive public testimony and approve Resolution No. MPO 2017-04, adopting the proposed re-approval of the Public Participation Plan (PPP).
- E. Discussion with possible action on:
  - 1. Removal of project CSJ 0086-14-077 intended to provide for construction of an interchange at the international airport. Purpose of amendment is to remove the project from the 2017-2020 STIP (FY 2018). Proposed letting date will be determined in accordance with "ready to let" definition once more information is made available regarding ROW and Utility coordination efforts.