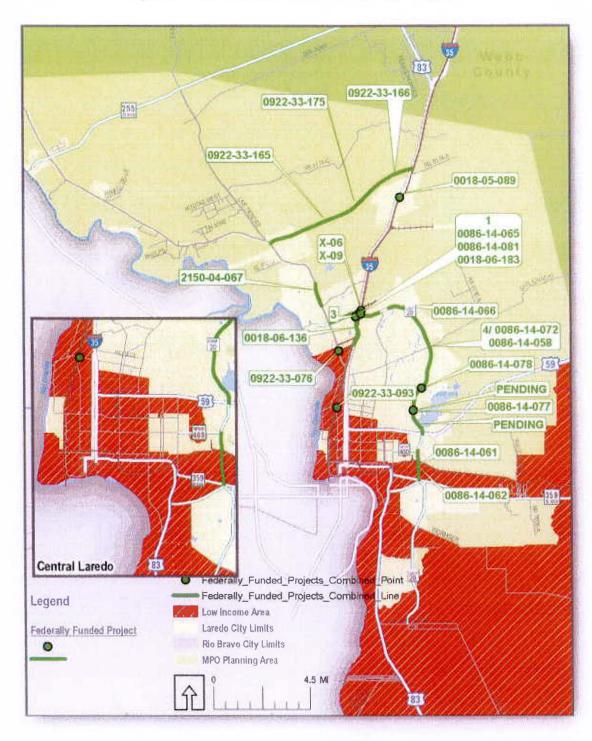

Figure 12-1, entitled Roadway and Bicycle/Pedestrian Projects,

Table 12-11, entitle Category 2 Roadway Projects,

Figure 13-1, entitled Natural Resources and Federally Funded Projects,

Figure 13-2, entitled Cultural Resources and Federally Funded Projects,

Figure 13-3, entitled Low Income Areas and Federally Funded Projects,

Table 13-1, entitled Federally Funded Projects Environmental Assessment

Table 13-3, entitled Federally Funded Projects and Environmental Justice Populations; and,

Figure 13-4 entitled Colonias and Federally Funded Projects by:

- a) Adding project CSJ 0086-14-077 for the construction of the Airport Overpass at the International Airport. The estimated project construction cost is \$14,785,990. Estimated letting date is August of 2018 (FY 2018).
- b) Adding project CSJ 0086-14-078 for the construction of the Jacaman Overpass, 0.50 miles south of Jacaman Road to 0.50 miles north of Jacaman

- Road. The estimated project construction cost is \$19,691,424. Estimated letting date is August of 2020 (FY 2020).
- c) Adding project CSJ 0018-06-136 for the construction of a railroad grade separation and widening of the main-lanes from Shiloh Dr. to 0.25 miles north of US 59/ IH 69W. The estimated construction cost is \$54,000,000. Estimated letting date August 2021 (FY 2021)
- d) *Adding* project CSJ 0018-06-183 for the construction of direct connector interchange (DC#5), from 0.50 miles south of US 59-SL20 to 0.50 miles east of IH35/US59-SL20. The estimated construction cost is \$30,000,000. Estimated letting date is August 2019 (FY 2019)
- e) Adding project CSJ 0018-05-089 for the replacement of an existing bridge, from 0.50 miles south of Uniroyal Interchange to 1.0 miles north of the Uniroyal Interchange. The estimated construction cost is \$65,000,000. Estimated letting date is September of 2021, (FY 2021)
- f) Adding of project CSJ 0922-33-900, also identified as the River Vega Multi-Use Hike and Bike Trail, intended to provide for the construction of a hike and bike trail from Anna Park to the LCC Campus, with an estimated total project cost of \$815,798. Proposed project letting date is October 2018 (FY 19.
- g) *Revising* project #4/0086-14-058 by adding identifier CSJ 0086-14-072 and removing the Airport and Jacaman Road overpasses. Said projects will be identified separately as projects CSJ 0086-14-077 and CSJ 0086-14-078 respectively.
- 2. Amending Table 12-11 such that it will be identified as Roadway Project and will include all roadway project summaries previously listed in Tables 12-11, 12-12, 12-13, 12-14, 12-15, entitled Category 2, 7,8,9, and 10 Roadway Projects, respectively.
- 3. Remove Tables 12-11, 12-12, 12-13, 12-14, 12-15, entitled Category 2, 7,8,9, and 10 Roadway Projects respectively Table 12-12, entitled Category 7 Roadway Projects,
- D. Receive public testimony and approve Resolution No. MPO 2017-04, adopting the proposed re-approval of the Public Participation Plan (PPP).
- E. Discussion with possible action on:
  - 1. Removal of project CSJ 0086-14-077 intended to provide for construction of an interchange at the international airport. Purpose of amendment is to remove the project from the 2017-2020 STIP (FY 2018). Proposed letting date will be determined in accordance with "ready to let" definition once more information is made available regarding ROW and Utility coordination efforts.