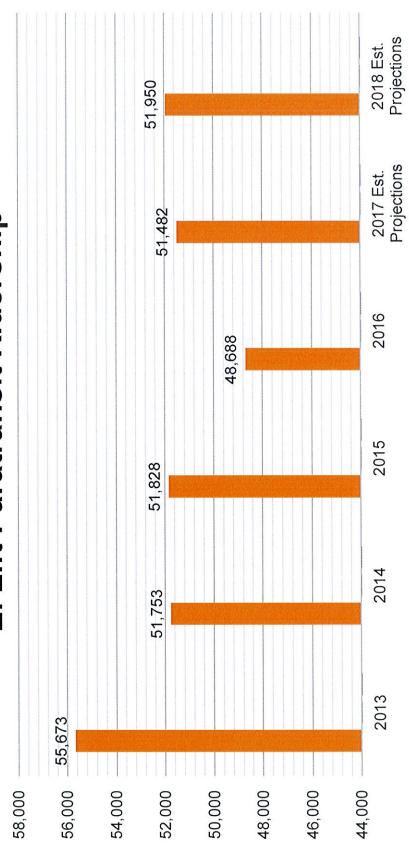

- 43 buses & 1 Trolley
- Approximately 1,400 bus stops

## ♠ El Lift Paratransit

- 18 vans and 3 MV-1 vans
- Provides shared origin to destination public transportation for eligible individuals with disabilities who are unable to use our fixed route services.

## Transit Center Parking Facility

- 4 floors of parking with 425 spaces available
- Main transfer point to all El Metro bus routes
- Long term parking contracts (385)







## Recent Fleet Improvements

\$463,866

Purchased 1 heavy-duty 40 ft. (CNG) low-floor bus to be delivered in October 2017.

\$197,913

Purchased 2 Paratransit Type II Vans to be delivered in August 2017.

\$197,913

Purchases 2 Paratransit Type II Vans to be delivered November 2017.

## FIXED ROUTE RIDERSHIP





## EL LIFT PARATRANSIT PASSENGER RIDERSHIP





## **Transit Fleet Summary**

## Fix Route Buses 44

- 2 2017 Gillig CNG heavy duty (12 years).
- 9 2015 Gillig CNG heavy duty (12 years)
- 2 2011 Champions medium / light duty (10 years).
- 12 2011 Gillig Diesel heavy duty (12 years).
- 10 2009 Gillig Diesel heavy duty (12 years).
- 1 2009 Gillig Trolley medium/light duty (10 years).
- 2006 Blue Birds CNG medium / light duty (10 years)
- 3 2003 Blue Birds CNG medium / light duty (10 years).

## Paratransit Vans 21

- 18 2009 Champion Vans Diesel (light duty 5 years).
- 3 2014 MV-1 Vans Unleaded (light duty 5 years).

# Revenue Vehicle Replacement Needs

- Total Fix Route Buses 44
- 8 buses are past their useful life.
- 19% of the bus fleet not vendor supported.
- Total Para-Transit Vans 21
- 18 vans are past of their useful life expecta