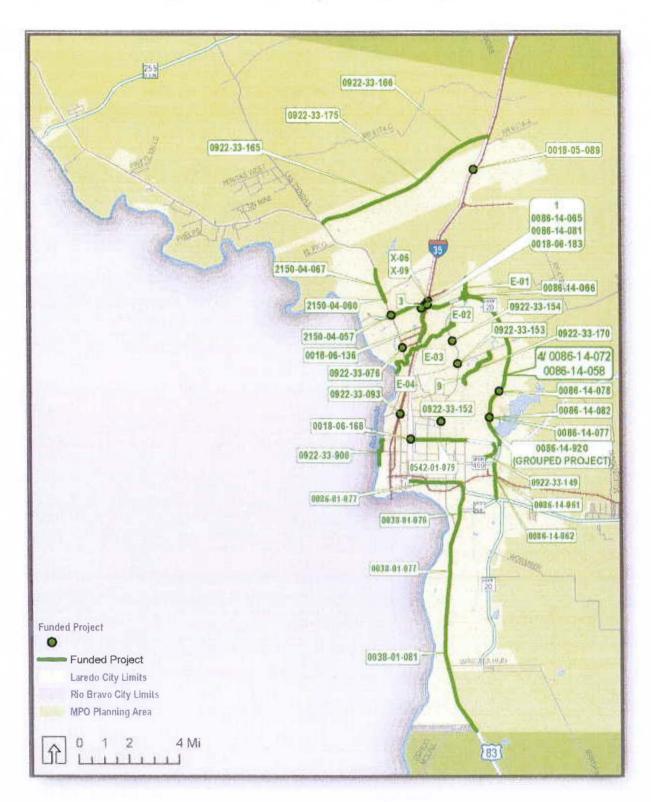

# 2017-2020 TIP LOCATIONS OF PROJECTS

#### TIP 2017-2020 PROJECTS Legend TIP PROJECTS ORIGINAL PROJECTS CSJ: 0922-33-170 Original Projects ROADWAY: ZACATE CREEK FROM: .18 MI N of Jacaman Rd TO: E Del Mar Blvd Revision I WORK: Design & construction of 10,250 Revision II linear feet of trail along Zacate Creek TOTAL COST: \$1,317,011 FY 201 7 TIP CSJ: 0922-33-076 183 ROADWAY: FLECHA LN CSJ:0922-33-175 FROM: Intersection of Flecha Ln/FM1472 TO: .1 74MI east of FM1 472 WORK: The realignment of Flecha Ln/Las Cruces along FM1 472. TOTAL COST: \$3,457,520 FY 201 7 CSJ:0922-33-165 CSJ: 0922-33-093 ROADWAY: CALTON RD FROM: .25MI E of Calton/ Santa Marka Intersection TO; .25Mi W of Calton/Santa Maria Intersection WORK: Construction of a grade separation at Callon/ Santa Maria Intersection TOTAL COST: \$23,349,576 FY 201 B CSJ: D922-33-165 ROADWAY: HACHAR PARKWAY FROM: FM 1472 IO: .1 MI E of Beltway Parkway WORK: Preliminary engineering of CSJ:0086-14-081 CSJ:0086-14-065 5 lane rural highway TOTAL COST: \$24,041,180 FV 2019 CSJ:0018-06-183 CSJ:0922-33-076 REVISION I UPDATED FUNDING & TOTAL COST & LET YEAR CSJ: 0922-33-076 FY2018 ROADWAY: FLECHA LN CSJ:0922-33-170 CSJ:0922-33-093 TOTAL COST: \$2,047,199 159 € UPDATED FUNDING & TOTAL COST & LET YEAR CSJ: D922-333,093 FV2018 CSJ:0086-14-078 ROADWAY: CALTON RD REVISION I (CONTINUED) TOTAL COST: \$23,014,142 ADDED PROJECT CSJ: 0086-14-078 CSJ:0086-14-082 UPDATED FUNDING & TOTAL COST CSJ: 0922-33-165 ROADWAY-LOOP 20 ROADWAY: HACHAR PARKWAY AT: JACAMAN RD CSJ:0086-14-077 TOTAL COST: \$26,796,902 WORK: CONSTRUCTION OF OVERPASS FY 2017 TOTAL COST: \$19,691,424 FY 2020 ADDED PROJECT CS.I: 0086-14-065 ACCED PROJECT CSJ: 0086-14-082 ROADWAY: LOOP 20 ROADWAY: LOOP 20 FROM: 0,330 MIW of IH35 TO: 0,160 MI W of McPherson Rd FROM: JACAMAN RD WORK: Construction of Interchange TO: US 59 (SAUNDERS ST) 359 WORK: PS&E FOR CONSTRUCTION OF LOOP 20 AT JACAMAN RD & AIRPORT facility of IH35 TOTAL COST: \$26,564,945 FY 2017 TOTAL COST: \$4,641,030 FY 20XX. ADDED PROJECT CSJ: 0086-14-081 ADDED PROJECT CSJ: 0086-14-20 (Grouped Project) ROADWAY: LOOP 20 CSJ:0086-14-920 SERRAVISTA FROM: 1.400 MIW of IH35 ROADWAY: LOOP 20 **Grouped Project** TO: 0.600 MI W of McPherson Rd FROM: US 59 (SAUNDER ST) WORK: ITS Portion of interchange TO: PROPOSED AIRPORT OVERPASS CSJ:0922-33-900 facility over IH35 WORK: RIGHT-OF-WAY ACQUISITION TOTAL COST: \$1,500,000 FY 2017 TOTAL COST: \$4,806,663 FY 2017 REVISION II THROUGH HER ADDED PROJECT CSJ; 0922-33-175 ADDED PROJECT CSJ: 0018-06-183 ROADWAY: HACHAR PARKWAY FROM: FM 1472 ROADWAY: IH 35 TO: IH 35 West Frontage Rd FROM: SL 20 - .05 MI W OF IH 35 WORK: PS&E Including ROW mapping only TOTAL COST: \$1,634,277 TO: IH 35 - .05 MIS OF US59/ SL 20 83 WORK CONSTRUCTION OF FY 2018 DIRECT CONNECTOR DC#5 TOTAL COST: \$30,000,000 ADDED PROJECT CSJ: 0086-14-077 FY 2019 ROADWAY: LOOP 20 ADDED PROJECT AT: LAREDO INTERNATIONAL AIRPORT CSJ: 0922-33-900 WORK: CONSTRUCTION OF OVERPASS FROM: ANNA PARK TOTAL COST: \$14,785,990 TO: LCC CAMPUS FY 2018 WORK: RIVERA VEGA MULTI-USE ALTERNATIVE TRANSPORTATION TRAIL TOTAL COST: \$652,638 Date: 4/8/2017