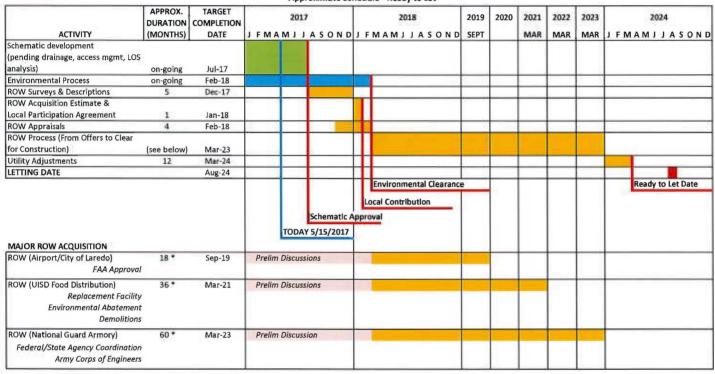

ernational airport. Purpose of amendment is to remove the project from the 2017-2020 STIP (FY 2018). Proposed letting date will be determined in accordance with "ready to let" definition once more information is made available regarding ROW and Utility coordination efforts.
- 2. Removal of project CSJ 0086-14-078 intended to provide for construction of an interchange from 0.50 miles south of Jacaman Road to 0.50 miles north of Jacaman Road. Purpose of amendment is to remove the project from the 2017-2020 STIP (FY 2020). Proposed letting date will be determined in accordance with "ready to let" definition once more information is made available regarding ROW and Utility coordination efforts.

## Airport Overpass (Approx. from US 59/Saunders to Sinatra)

Approximate Schedule - Ready to Let



\*Approximate duration of Major ROW Acquisition is according to preliminary discussions and coordination with respective Property owners
-Environmental Clearance is dependent on a final approved schematic and completion of the section 6(f) coordination
-ROW Offers cannot commence until 1) Schematic approval, 2) Local Participation Agreement & Contribution and 3) Environmental Clearance
-Project Letting is 4 months after "Ready to Let" Date

| "READY TO LET" Definition: | > ENV Cleared and ENV mitigation complete               | > 100% PS&E                                            |  |
|----------------------------|---------------------------------------------------------|--------------------------------------------------------|--|
|                            | > ENV permits secured