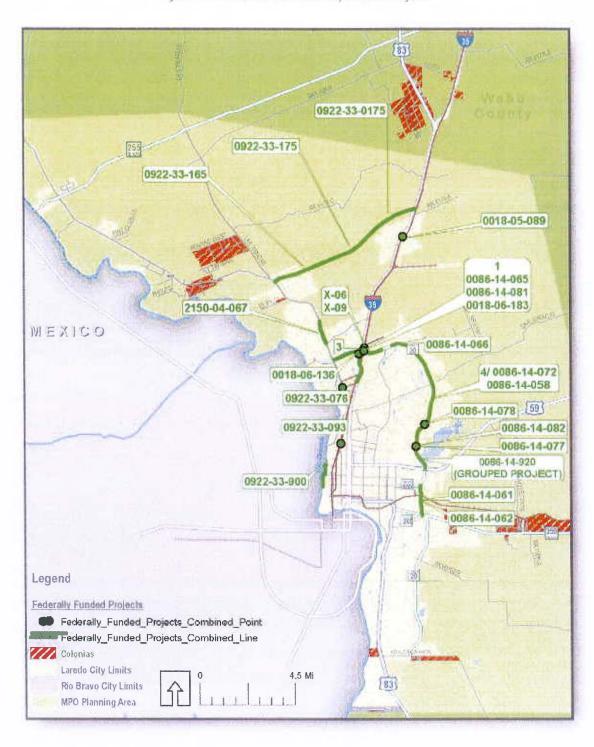

# 2017-2020 TIP LOCATIONS OF PROJECTS

#### TIP 2017-2020 PROJECTS Legend TIP PROJECTS ORIGINAL PROJECTS CSJ: 0922-33-170 Original Projects ROADWAY: ZACATE CREEK FROM: .18 MI N of Jacaman Rd TO: E Del Mar Blvd Revision I WORK: Design & construction of 10,250 Revision II linear feet of trail along Zacate Creek TOTAL COST: \$1,317,011 FY 201 7 TIP CSJ: 0922-33-076 183 ROADWAY: FLECHA LN CSJ:0922-33-175 FROM: Intersection of Flecha Ln/FM1472 TO: .1 74MI east of FM1 472 WORK: The realignment of Flecha Ln/Las Cruces along FM1 472. TOTAL COST: \$3,457,520 FY 201 7 CSJ:0922-33-165 CSJ: 0922-33-093 ROADWAY: CALTON RD FROM: .25MI E of Calton/ Santa Marka Intersection TO; .25Mi W of Calton/Santa Maria Intersection WORK: Construction of a grade separation at Callon/ Santa Maria Intersection TOTAL COST: \$23,349,576 FY 201 B CSJ: D922-33-165 ROADWAY: HACHAR PARKWAY FROM: FM 1472 IO: .1 MI E of Beltway Parkway WORK: Preliminary engineering of CSJ:0086-14-081 CSJ:0086-14-065 5 lane rural highway TOTAL COST: \$24,041,180 FV 2019 CSJ:0018-06-183 CSJ:0922-33-076 REVISION I UPDATED FUNDING & TOTAL COST & LET YEAR CSJ: 0922-33-076 FY2018 ROADWAY: FLECHA LN CSJ:0922-33-170 CSJ:0922-33-093 TOTAL COST: \$2,047,199 159 € UPDATED FUNDING & TOTAL COST & LET YEAR CSJ: D922-333,093 FV2018 CSJ:0086-14-078 ROADWAY: CALTON RD REVISION I (CONTINUED) TOTAL COST: \$23,014,142 ADDED PROJECT CSJ: 0086-14-078 CSJ:0086-14-082 UPDATED FUNDING & TOTAL COST CSJ: 0922-33-165 ROADWAY-LOOP 20 ROADWAY: HACHAR PARKWAY AT: JACAMAN RD CSJ:0086-14-077 TOTAL COST: \$26,796,902 WORK: CONSTRUCTION OF OVERPASS FY 2017 TOTAL COST: \$19,691,424 FY 2020 ADDED PROJECT CS.I: 0086-14-065 ACCED PROJECT CSJ: 0086-14-082 ROADWAY: LOOP 20 ROADWAY: LOOP 20 FROM: 0,330 MIW of IH35 TO: 0,160 MI W of McPherson Rd FROM: JACAMAN RD WORK: Construction of Interchange TO: US 59 (SAUNDERS ST) 359 WORK: PS&E FOR CONSTRUCTION OF LOOP 20 AT JACAMAN RD & AIRPORT facility of IH35 TOTAL COST: \$26,564,945 FY 2017 TOTAL COST: \$4,641,030 FY 20XX. ADDED PROJECT CSJ: 0086-14-081 ADDED PROJECT CSJ: 0086-14-20 (Grouped Project) ROADWAY: LOOP 20 CSJ:0086-14-920 SERRAVISTA FROM: 1.400 MIW of IH35 ROADWAY: LOOP 20 **Grouped Project** TO: 0.600 MI W of McPherson Rd FROM: US 59 (SAUNDER ST) WORK: ITS Portion of interchange TO: PROPOSED AIRPORT OVERPASS CSJ:0922-33-900 facility over IH35 WORK: RIGHT-OF-WAY ACQUISITION TOTAL COST: \$1,500,000 FY 2017 TOTAL COST: \$4,806,663 FY 2017 REVISION II THROUGH HER ADDED PROJECT CSJ; 0922-33-175 ADDED PROJECT CSJ: 0018-06-183 ROADWAY: HACHAR PARKWAY FROM: FM 1472 ROADWAY: IH 35 TO: IH 35 West Frontage Rd FROM: SL 20 - .05 MI W OF IH 35 WORK: PS&E Including ROW mapping only TOTAL COST: \$1,634,277 TO: IH 35 - .05 MIS OF US59/ SL 20 83 WORK CONSTRUCTION OF FY 2018 DIRECT CONNECTOR DC#5 TOTAL COST: \$30,000,000 ADDED PROJECT CSJ: 0086-14-077 FY 2019 ROADWAY: LOOP 20 ADDED PROJECT AT: LAREDO INTERNATIONAL AIRPORT CSJ: 0922-33-900 WORK: CONSTRUCTION OF OVERPASS FROM: ANNA PARK TOTAL COST: \$14,785,990 TO: LCC CAMPUS FY 2018 WORK: RIVERA VEGA MULTI-USE ALTERNATIVE TRANSPORTATION TRAIL TOTAL COST: \$652,638 Date: 4/8/2017