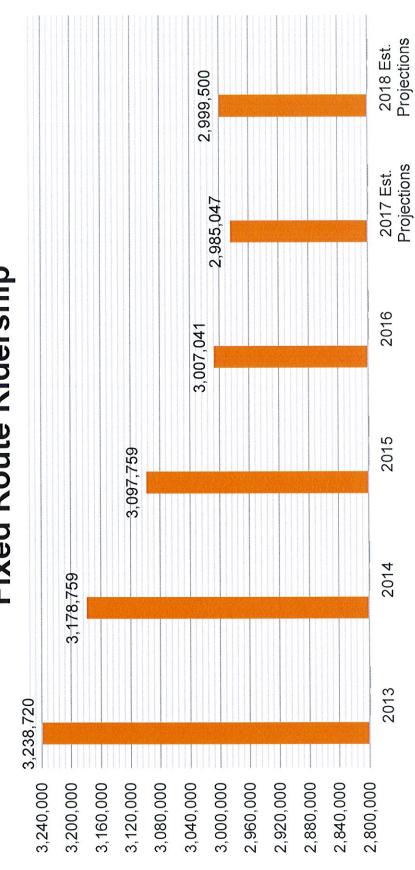

enter Services



- 22 routes throughout Laredo
- 43 buses & 1 Trolley
- Approximately 1,400 bus stops

## ♠ El Lift Paratransit

- 18 vans and 3 MV-1 vans
- Provides shared origin to destination public transportation for eligible individuals with disabilities who are unable to use our fixed route services.

## Transit Center Parking Facility

- 4 floors of parking with 425 spaces available
- Main transfer point to all El Metro bus routes
- Long term parking contracts (385)







## Recent Fleet Improvements

\$463,866

Purchased 1 heavy-duty 40 ft. (CNG) low-floor bus to be delivered in October 2017.

\$197,913

Purchased 2 Paratransit Type II Vans to be delivered in August 2017.

\$197,913

Purchases 2 Paratransit Type II Vans to be delivered November 2017.

## FIXED ROUTE RIDERSHIP





## EL LIFT PARATRANSIT PASSENGER RIDERSHIP





## **Transit Fleet Summary**

## Fix Route Buses 44

- 2 2017 Gillig CNG heavy duty (12 years).
- 9 2015 Gillig CNG heavy duty (12 years)
- 2 2011 Champions medium / light duty (10 years).
- 12 2011 Gillig Diesel heavy duty (12 years).
- 10 2009 Gillig Diesel heavy duty (12 years).
- 1 2009 Gillig Trolley medium/light duty (10 years).
- 2006 Blue Birds CNG medium / light duty (10 years)
- 3 2003 Blue Birds CNG medium / light duty (10 years).

## Paratransit Vans 21

- 18 2009 Champion Vans Diesel (light duty 5 years).
- 3 2014 MV-1 Vans Unleaded (light duty 5 years).

# Revenue Vehicle Replacement Needs

- Total Fix Route Buses 44
- 8 buses are past their useful life.
- 19% of the bus fleet not vendor supported.
- Total Para-Transit Vans 21