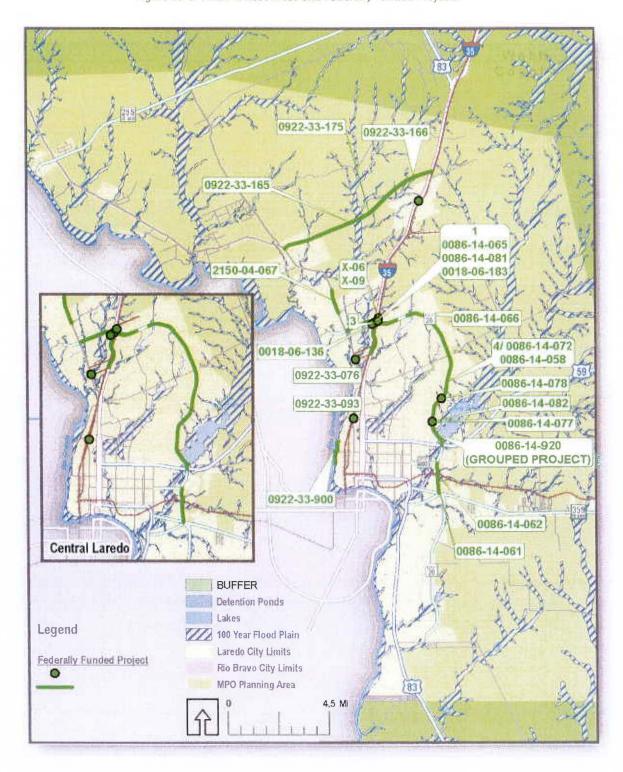

Figure 12-1, entitled Roadway and Bicycle/Pedestrian Projects,

Table 12-11, entitle Category 2 Roadway Projects,

Figure 13-1, entitled Natural Resources and Federally Funded Projects,

Figure 13-2, entitled Cultural Resources and Federally Funded Projects,

Figure 13-3, entitled Low Income Areas and Federally Funded Projects,

Table 13-1, entitled Federally Funded Projects Environmental Assessment

Table 13-3, entitled Federally Funded Projects and Environmental Justice Populations; and,

Figure 13-4 entitled Colonias and Federally Funded Projects by:

- a) Adding project CSJ 0086-14-077 for the construction of the Airport Overpass at the International Airport. The estimated project construction cost is \$14,785,990. Estimated letting date is August of 2018 (FY 2018).
- b) Adding project CSJ 0086-14-078 for the construction of the Jacaman Overpass, 0.50 miles south of Jacaman Road to 0.50 miles north of Jacaman

- Road. The estimated project construction cost is \$19,691,424. Estimated letting date is August of 2020 (FY 2020).
- c) Adding project CSJ 0018-06-136 for the construction of a railroad grade separation and widening of the main-lanes from Shiloh Dr. to 0.25 miles north of US 59/ IH 69W. The estimated construction cost is \$54,000,000. Estimated letting date August 2021 (FY 2021)
- d) *Adding* project CSJ 0018-06-183 for the construction of direct connector interchange (DC#5), from 0.50 miles south of US 59-SL20 to 0.50 miles east of IH35/US59-SL20. The estimated construction cost is \$30,000,000. Estimated letting date is August 2019 (FY 2019)
- e) Adding project CSJ 0018-05-089 for the replacement of an existing bridge, from 0.50 miles south of Uniroyal Interchange to 1.0 miles north of the Uniroyal Interchange. The estimated construction cost is \$65,000,000. Estimated letting date is September of 2021, (FY 2021)
- f) Adding of project CSJ 0922-33-900, also identified as the River Vega Multi-Use Hike and Bike Trail, intended to provide for the construction of a hike and bike trail from Anna Park to the LCC Campus, with an estimated total project cost of \$815,798. Proposed project letting date is October 2018 (FY 19.
- g) *Revising* project #4/0086-14-058 by adding identifier CSJ 0086-14-072 and removing the Airport and Jacaman Road overpasses. Said projects will be identified separately as projects CSJ 0086-14-077 and CSJ 0086-14-078 respectively.
- 2. Amending Table 12-11 such that it will be identified as Roadway Project and will include all roadway project summaries previously listed in Tables 12-11, 12-12, 12-13, 12-14, 12-15, entitled Category 2, 7,8,9, and 10 Roadway Projects, respectively.
- 3. Remove Tables 12-11, 12-12, 12-13, 12-14, 12-15, entitled Category 2, 7,8,9, and 10 Roadway Projects respectively Table 12-12, entitled Category 7 Roadway Projects,
- D. Receive public testimony and approve Resolution No. MPO 2017-04, adopting the proposed re-approval of the Public Participation Plan (PPP).
- E. Discussion with possible action on:
  - 1. Removal of project CSJ 0086-14-077 intended to provide for construction of an interchange at the international airport. Purpose of amendment is to remove the project from the 2017-2020 STIP (FY 2018). Proposed letting date will be determined in accordance with "ready to let" definition once more information is made available regarding ROW and Utility coordination efforts.