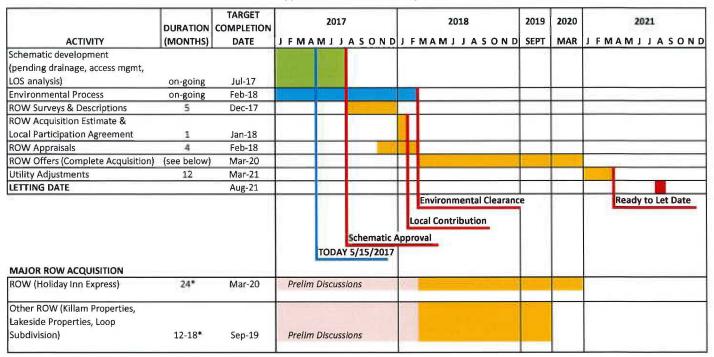

# V. ITEMS REQUIRING POLICY COMMITTEE ACTION

- A. Approval of the minutes for the meeting held on March 20, 2017.
- B. Receive public testimony, initiate an additional 10 day public review and comment period, and approve Resolution No. MPO 2017-02, adopting the proposed amendment(s) of the 2017-2020 Transportation Improvement Program (TIP), conditional to receipt of no significant comment:
  - 1. *Addition* of project CSJ 0018-06-183 intended to provide for the construction a direct connector interchange (DC#5), from 0.50 miles south of US59-SL20 to 0.50 miles east of IH35/US59-SL20, with an estimated total project cost of \$35,121,000. Proposed project letting date is FY 2019 (August, 2019).

- 2. Addition of project CSJ 0922-33-900, also identified as the River Vega Multi-Use Hike and Bike Trail, intended to provide for the construction of a hike and bike trail from Anna Park to the LCC Campus, with an estimated total project cost of \$815,798. Proposed project letting date is October 2018 (FY 19).
- 3. Revision of project CSJ 0086-14-077 intended to provide for construction of an interchange at the international airport. Purpose of amendment is to revise funding amounts from \$14,785,990 in State funds to \$4,901,198 in State funds, and \$9,884,792 in federal funds. Proposed letting date will remain in fiscal year (FY) 2018, however the letting month is being moved from September of 2017 to August of 2018.
- 4. Revision of project CSJ 0086-14-078 intended to provide for construction of an interchange from 0.50 miles south of Jacaman Road to 0.50 miles north of Jacaman Road. *Purpose* of amendment is to revise funding amounts from \$19,691,424 in State funds to \$3,938,285 in State funds, and \$15,753,139 in federal funds. Proposed letting date will remain in fiscal year (FY) 2020, however the letting month is being moved from September of 2019 to August of 2020.
- 5. Administrative Revision of project CSJ 0922-33-093 intended to construct a grade separation at the Calton Road/Santa Maria intersection. Purpose of the amendment is to move letting date from August 2017 (FY 17) to October 2017 (FY 18).
- C. Receive public testimony, initiate an additional 10 day public review and comment period and approve Resolution No. MPO 2017-03, adopting the following proposed amendment(s) of the 2015-2040 Metropolitan Transportation Plan (MTP), conditional to receipt of no significant comment:
  - 1. Amending Table 12-10, entitled Roadway and Bicycle/Pedestrian Project Summary.

Figure 13-4 entitled Colonias and Federally Funded Projects by:

- a) Adding project CSJ 0086-14-077 for the construction of the Airport Overpass at the International Airport. The estimated project construction cost is \$14,785,990. Estimated letting date is August of 2018 (FY 2018).
- b) Adding project CSJ 0086-14-078 for the construction of the Jacaman Overpass, 0.50 miles south of Jacaman Road to 0.50 miles north of Jacaman

- Road. The estimated project construction cost is \$19,691,424. Estimated letting date is August of 2020 (FY 2020).
- c) Adding project CSJ 0018-06-136 for the construction of a railroad grade separation and widening of the main-lanes from Shiloh Dr. to 0.25 miles north of US 59/ IH 69W. The estimated construction cost is \$54,000,000. Estimated letting date August 2021 (FY 2021)
- d) *Adding* project CSJ 0018-06-183 for the construction of direct connector interchange (DC#5), from 0.50 miles south of US 59-SL20 to 0.50 miles east of IH35/US59-SL20. The estimated construction cost is \$30,000,000. Estimated letting date is August 2019 (FY 2019)
- e) Adding project CSJ 0018-05-089 for the replacement of an existing bridge, from 0.50 miles south of Uniroyal Interchange to 1.0 miles north of the Uniroyal Interchange. The estimated construction cost is \$65,000,000. Estimated letting date is September of 2021, (FY 2021)
- f) Adding of project CSJ 0922-33-900, also identified as the River Vega Multi-Use Hike and Bike Trail, intended to provide for the construction of a hike and bike trail from Anna Park to the LCC Campus, with an estimated total project cost of \$815,798. Proposed project letting date is October 2018 (FY 19.
- g) *Revising* project #4/0086-14-058 by adding identifier CSJ 0086-14-072 and removing the Airport and Jacaman Road overpasses. Said projects will be identified separately as projects CSJ 0086-14-077 and CSJ 0086-14-078 respectively.
- 2. Amending Table 12-11 such that it will be identified as Roadway Project and will include all roadway project summaries previously listed in Tables 12-11, 12-12, 12-13, 12-14, 12-15, entitled Category 2, 7,8,9, and 10 Roadway Projects, respectively.
- 3. Remove Tables 12-11, 12-12, 12-13, 12-14, 12-15, entitled Category 2, 7,8,9, and 10 Roadway Projects respectively Table 12-12, entitled Category 7 Roadway Projects,
- D. Receive public testimony and approve Resolution No. MPO 2017-04, adopting the proposed re-approval of the Public Participation Plan (PPP).
- E. Discussion with possible action on:
  - 1. Removal of project CSJ 0086-14-077 intended to provide for construction of an interchange at the international airport. Purpose of amendment is to remove the project from the 2017-2020 STIP (FY 2018). Proposed letting date will be determined in accordance with "ready to let" definition once more information is made available regarding ROW and Utility coordination efforts.

- 2. Removal of project CSJ 0086-14-078 intended to provide for construction of an interchange from 0.50 miles south of Jacaman Road to 0.50 miles north of Jacaman Road. Purpose of amendment is to remove the project from the 2017-2020 STIP (FY 2020). Proposed letting date will be determined in accordance with "ready to let" definition once more information is made available regarding ROW and Utility coordination efforts.
- F. Discussion with possible action regarding the remaining 8 million dollars in Category 2 funds.
- G. Discussion with possible action on Hachar Road.
- H. Discussion with possible action on Mines Road.
- VI. REPORT(S) AND PRESENTATIONS (No action required)
  - A. Presentation by El Metro on transit funding needs including but not limited to; new buses and the automated fare card system.
  - B. Status report on the Regional Mobility Authority (RMA).