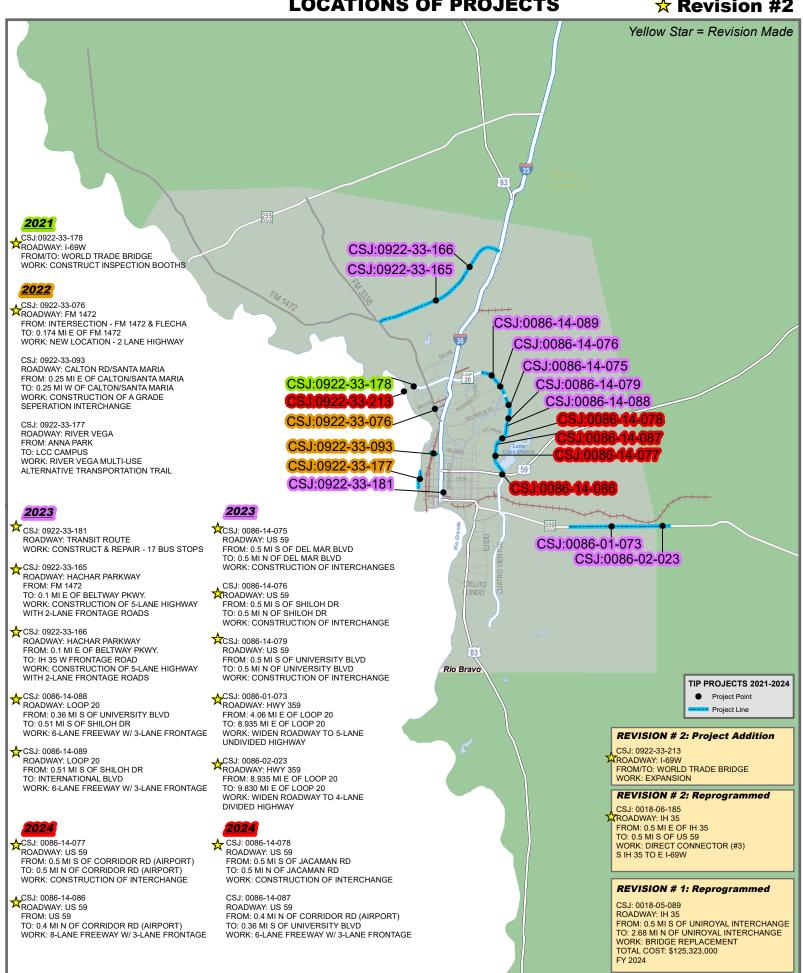

- 1. **Addition** of project CSJ 0922-33-213 intended to provide for preliminary engineering and construction for the expansion of the World Trade Bridge consisting of 8 lanes by building a new 8 lane bridge adjacent to the existing bridge for a total of 16 lanes after completion of the project. The estimated construction cost is \$12,000,000 with an estimated total project cost of \$16,000,000. The project sponsor is the City of Laredo and the proposed letting date is FY2024.
- 2. **Revision** of project CSJ 0922-33-166 for the construction of Hachar-Reuthinger Road. **Purpose** of amendment is to update the project description to read "new location construction of 4-lane divided highway" to adequately describe the initial construction phase(s).
- 3. **Revision** of project CSJ 0922-33-165 for the construction of Hachar-Reuthinger Road. **Purpose** of amendment is to update the project description to read "new location construction of 4-lane divided highway" to adequately describe the initial construction phase(s).
- 4. **Revision** of project CSJ 0922-33-165 for the construction of Hachar-Reuthinger Road. **Purpose** of amendment is to revise the existing funding amounts. Funding amounts will be adjusted to increase Category 7 funds from \$26,796,901 to \$28,431,178 and add \$2,341,935 allocated to the project through Coronavirus Response and Relief Supplemental Appropriation Act (CRRSAA) funds.
- 5. **Revision** of project CSJ 0086-01-073 for the widening of SH 359 from 4.06 miles east of SL 20 and 8.935 miles east of SL 20. **Purpose** of amendment is to revise the existing funding amounts. Funding amounts will be adjusted to include \$7,000,000 in category 11 funds.
- 6. **Revision** of project CSJ 0086-14-089 for the reconstruction of existing 6-lane highway to proposed 6-lane freeway with 3-lane frontage roads from 0.51 miles south of Shiloh Dr. to International Blvd. **Purpose** of amendment is to revise the existing funding amounts. Funding amounts will be adjusted to include \$2,605,222 in category 11 funds and decrease category 10 funds from \$9,000,000 to \$4,285,269.
- 7. *Revision* of project CSJ 0086-14-088 reconstruction of existing 6-lane highway to proposed 6-lane freeway with 3-lane frontage roads at University Blvd. to Shiloh Dr. *Purpose* of amendment is to revise the existing funding amounts. Funding amounts will be adjusted to replace \$11,500,000 in category 4 funds with category 2U funds, increase category 10 funds from \$8,500,000 to \$22,000,000, and include \$11,894,778 in category 11 funds.

# LAREDO WEBB COUNTY METROPOLITAN PLANNING ORGANIZATION ACTION ITEM

- 8. **Revision** of project CSJ 0086-14-079 for the construction of US 59 interchange at University Blvd. **Purpose** of amendment is to revise the existing funding amounts. Funding amounts will be adjusted to include \$2,514,639 in category 10 funds.
- 9. **Revision** of project CSJ 0086-14-076 for the construction of US 59 interchange at Shiloh Dr. **Purpose** of amendment is to revise the existing funding amounts. Funding amounts will be adjusted to include \$10,356,549 in category 10 funds.
- 10. **Revision** of project CSJ 0086-14-075 for the construction of US 59 interchange at Del Mar Blvd. **Purpose** of amendment is to revise the existing funding amounts. Funding amounts will be adjusted to include \$4,346,123 in category 10 funds.
- 11. *Reprogramming* of project CSJ 0018-06-185 for the construction of a new direct connector (#3) south I-35 to east I-69W. *Purpose* of amendment is to remove this project from the 2021-2024 TIP as the updated letting date for this project has been changed to FY 2026 and is outside of the current TIP years.
- 12. *Revision* of project CSJ 0086-14-086 for the reconstruction of existing 6-lane divided highway to proposed 6-lane freeway facility with a section including 3-lane frontage roads from US 59 to 0.4 miles north of E. Corridor Rd. (airport). *Purpose* of amendment is to revise the existing funding amounts. Funding amounts will be adjusted to increase category 12 funds from \$15,600,000 to \$29,290,676.
- 13. *Revision* of project CSJ 0086-14-078 for the construction of US 59 interchange at Jacaman Rd. *Purpose* of amendment is to revise the existing funding amounts. Funding amounts will be adjusted to increase category 12 funds from \$17,000,000 to \$21,742,567.
- 14. *Revision* of project CSJ 0086-14-077 for the construction of US 59 interchange at airport. *Purpose* of amendment is to revise the existing funding amounts. Funding amounts will be adjusted to include \$16,418,996 in category 12 funds.