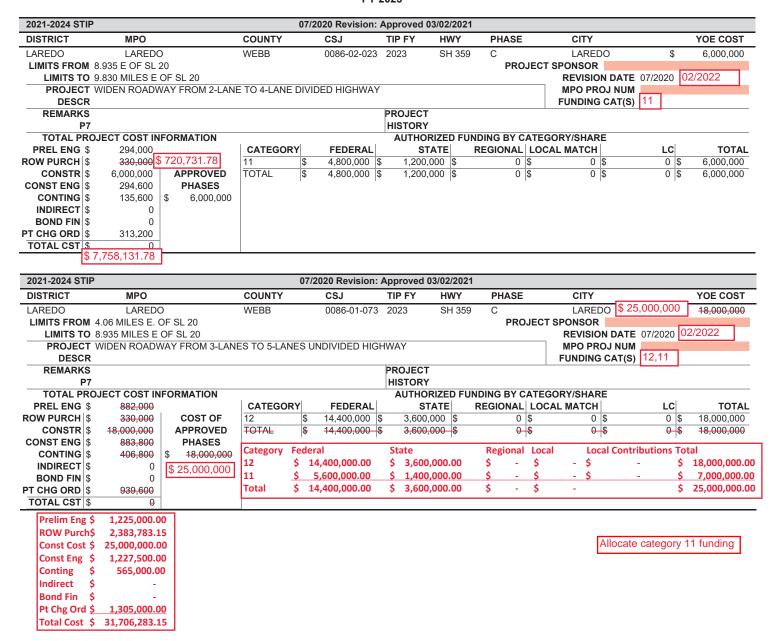

- 1. **Addition** of project CSJ 0922-33-213 intended to provide for preliminary engineering and construction for the expansion of the World Trade Bridge consisting of 8 lanes by building a new 8 lane bridge adjacent to the existing bridge for a total of 16 lanes after completion of the project. The estimated construction cost is \$12,000,000 with an estimated total project cost of \$16,000,000. The project sponsor is the City of Laredo and the proposed letting date is FY2024.
- 2. **Revision** of project CSJ 0922-33-166 for the construction of Hachar-Reuthinger Road. **Purpose** of amendment is to update the project description to read "new location construction of 4-lane divided highway" to adequately describe the initial construction phase(s).
- 3. **Revision** of project CSJ 0922-33-165 for the construction of Hachar-Reuthinger Road. **Purpose** of amendment is to update the project description to read "new location construction of 4-lane divided highway" to adequately describe the initial construction phase(s).
- 4. **Revision** of project CSJ 0922-33-165 for the construction of Hachar-Reuthinger Road. **Purpose** of amendment is to revise the existing funding amounts. Funding amounts will be adjusted to increase Category 7 funds from \$26,796,901 to \$28,431,178 and add \$2,341,935 allocated to the project through Coronavirus Response and Relief Supplemental Appropriation Act (CRRSAA) funds.
- 5. **Revision** of project CSJ 0086-01-073 for the widening of SH 359 from 4.06 miles east of SL 20 and 8.935 miles east of SL 20. **Purpose** of amendment is to revise the existing funding amounts. Funding amounts will be adjusted to include \$7,000,000 in category 11 funds.
- 6. **Revision** of project CSJ 0086-14-089 for the reconstruction of existing 6-lane highway to proposed 6-lane freeway with 3-lane frontage roads from 0.51 miles south of Shiloh Dr. to International Blvd. **Purpose** of amendment is to revise the existing funding amounts. Funding amounts will be adjusted to include \$2,605,222 in category 11 funds and decrease category 10 funds from \$9,000,000 to \$4,285,269.
- 7. *Revision* of project CSJ 0086-14-088 reconstruction of existing 6-lane highway to proposed 6-lane freeway with 3-lane frontage roads at University Blvd. to Shiloh Dr. *Purpose* of amendment is to revise the existing funding amounts. Funding amounts will be adjusted to replace \$11,500,000 in category 4 funds with category 2U funds, increase category 10 funds from \$8,500,000 to \$22,000,000, and include \$11,894,778 in category 11 funds.

During the public comment and review period, FHWA requested that the project description for the World Trade Bridge expansion be modified to include the number of existing lanes and proposed new lanes. The project description has been updated accordingly. No other comments were received.